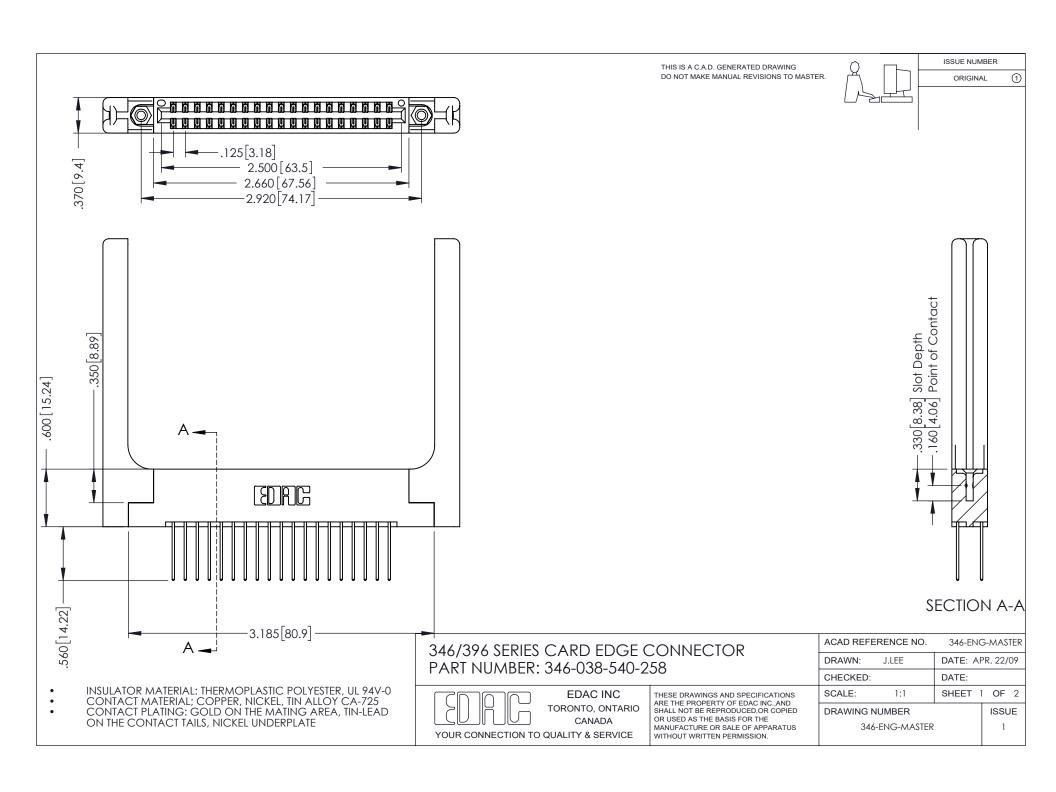

## **Contact Code 556**

INSULATOR MATERIAL: THERMOPLASTIC POLYESTER, UL 94V-0 CONTACT MATERIAL; COPPER, NICKEL, TIN ALLOY CA-725 CONTACT PLATING: GOLD ON THE MATING AREA, TIN-LEAD

ON THE CONTACT TAILS, NICKEL UNDERPLATE

## 346/396 SERIES CARD EDGE CONNECTOR CONTACT CODE 555,556,558,559,560 DIMENSIONS

YOUR CONNECTION TO QUALITY & SERVICE

**EDAC INC** TORONTO, ONTARIO CANADA

THESE DRAWINGS AND SPECIFICATIONS ARE THE PROPERTY OF EDAC INC.,AND SHALL NOT BE REPRODUCED, OR COPIED OR USED AS THE BASIS FOR THE MANUFACTURE OR SALE OF APPARATUS WITHOUT WRITTEN PERMISSION.