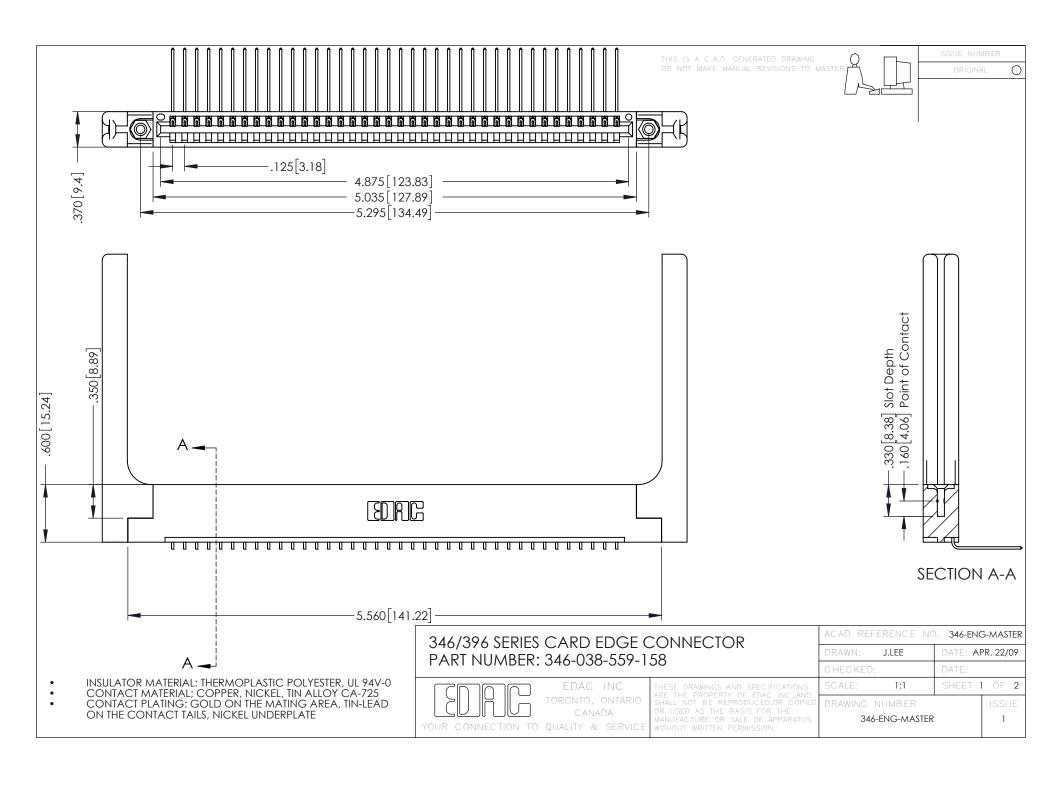

**Contact Code 555** 

**Contact Code 556** 

INSULATOR MATERIAL: THERMOPLASTIC POLYESTER, UL 94V-0 CONTACT MATERIAL; COPPER, NICKEL, TIN ALLOY CA-725

CONTACT PLATING: GOLD ON THE MATING AREA, TIN-LEAD ON THE CONTACT TAILS, NICKEL UNDERPLATE

## 346/396 SERIES CARD EDGE CONNECTOR CONTACT CODE 555,556,558,559,560 DIMENSIONS

YOUR CONNECTION TO QUALITY & SERVICE

|   | ACAD REFERENCE NO. 346-ENG-MASTER |                  |
|---|-----------------------------------|------------------|
|   | DRAWN: J.LEE                      | DATE: APR. 22/09 |
|   | CHECKED:                          | DATE:            |
|   | SCALE: 1:1                        | SHEET 2 OF 2     |
| D | DRAWING NUMBER                    | ISSUE            |

346-ENG-MASTER