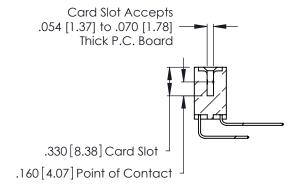

THIS IS A C.A.D. GENERATED DRAWING DO NOT MAKE MANUAL REVISIONS TO MASTER.

ISSUE NUMBER

ORIGINAL

1

**Contact Code 555** 

Contact Code 556

**Contact Code 558** 

**Contact Code 559** 

**Contact Code 560** 

INSULATOR MATERIAL: THERMOPLASTIC POLYESTER, UL 94V-0 CONTACT MATERIAL; COPPER, NICKEL, TIN ALLOY CA-725 CONTACT PLATING: GOLD ON THE MATING AREA, TIN-LEAD

ON THE CONTACT TAILS, NICKEL UNDERPLATE