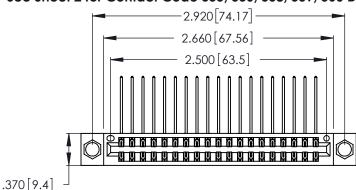

Contact Dimensions:
559-90 Degree Bend (Code 541 Contacts)
See Sheet 2 for Contact Code 555, 556, 558, 559, 560 Dimensions

- INSULATOR MATERIAL: THERMOPLASTIC POLYESTER, UL 94V-0 CONTACT MATERIAL; COPPER, NICKEL, TIN ALLOY CA-725
- CONTACT PLATING: GOLD ON THE MATING AREA, TIN-LEAD ON THE CONTACT TAILS, NICKEL UNDERPLATE

THIS IS A C.A.D. GENERATED DRAWING DO NOT MAKE MANUAL REVISIONS TO MASTER.

| 346/396 SERIES CARD EDGE CONNECTOR |
|------------------------------------|
| PART NUMBER: 346-038-559-804       |

**EDAC INC** TORONTO, ONTARIO CANADA