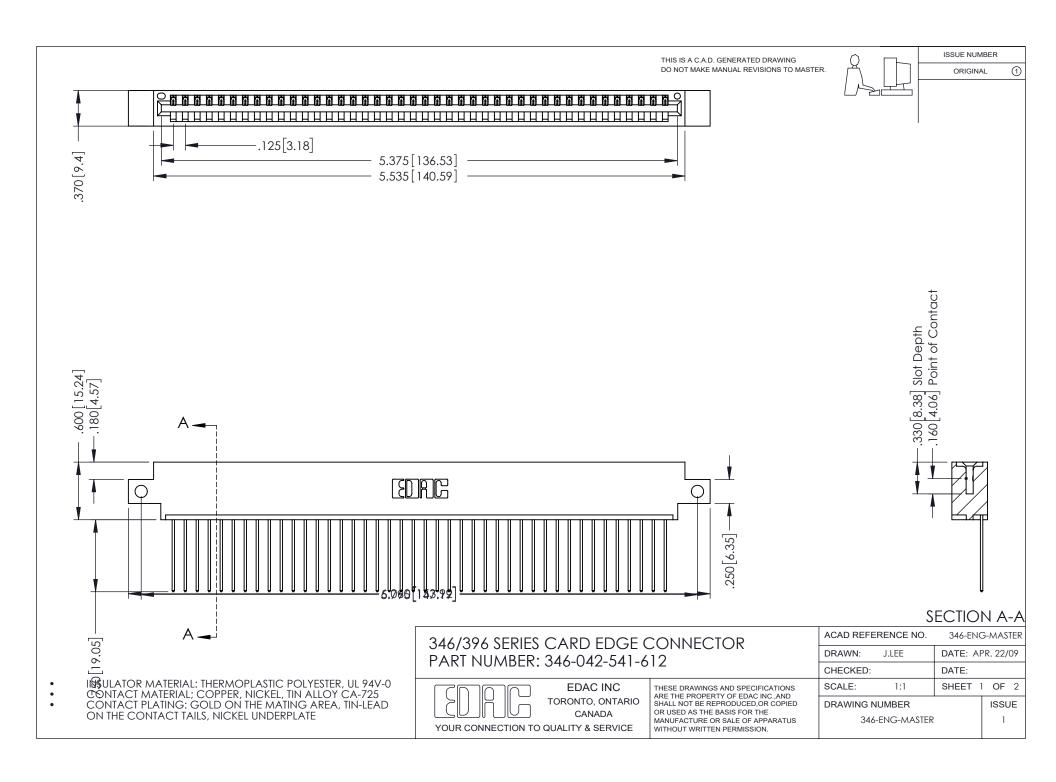

## **Contact Code 556**

INSULATOR MATERIAL: THERMOPLASTIC POLYESTER, UL 94V-0 CONTACT MATERIAL; COPPER, NICKEL, TIN ALLOY CA-725 CONTACT PLATING: GOLD ON THE MATING AREA, TIN-LEAD

ON THE CONTACT TAILS, NICKEL UNDERPLATE

## 346/396 SERIES CARD EDGE CONNECTOR CONTACT CODE 555,556,558,559,560 DIMENSIONS

YOUR CONNECTION TO QUALITY & SERVICE

**EDAC INC** TORONTO, ONTARIO CANADA

THESE DRAWINGS AND SPECIFICATIONS ARE THE PROPERTY OF EDAC INC.,AND SHALL NOT BE REPRODUCED, OR COPIED OR USED AS THE BASIS FOR THE MANUFACTURE OR SALE OF APPARATUS WITHOUT WRITTEN PERMISSION.