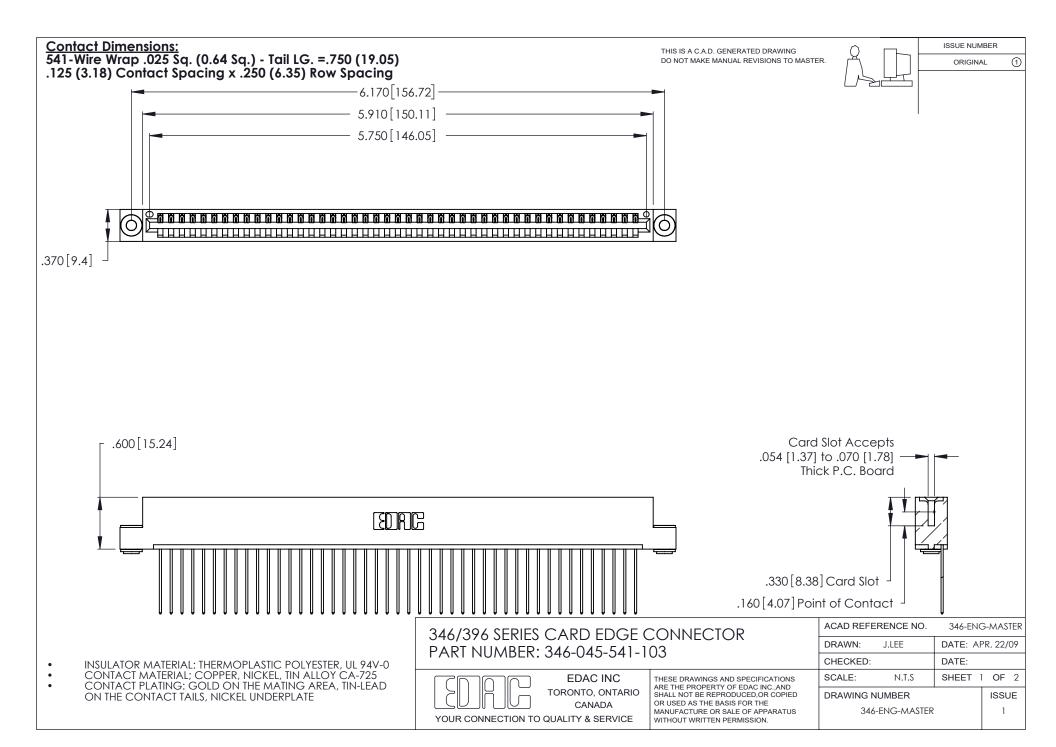

THIS IS A C.A.D. GENERATED DRAWING DO NOT MAKE MANUAL REVISIONS TO MASTER.

ISSUE NUMBER

ORIGINAL

1

**Contact Code 555** 

Contact Code 556

**Contact Code 558** 

**Contact Code 559** 

Contact Code 560

INSULATOR MATERIAL: THERMOPLASTIC POLYESTER, UL 94V-0 CONTACT MATERIAL; COPPER, NICKEL, TIN ALLOY CA-725 CONTACT PLATING: GOLD ON THE MATING AREA, TIN-LEAD

ON THE CONTACT TAILS, NICKEL UNDERPLATE

346/396 SERIES CARD EDGE CONNECTOR CONTACT CODE 555,556,558,559,560 DIMENSIONS

YOUR CONNECTION TO QUALITY & SERVICE

**EDAC INC** TORONTO, ONTARIO CANADA

THESE DRAWINGS AND SPECIFICATIONS ARE THE PROPERTY OF EDAC INC.,AND SHALL NOT BE REPRODUCED, OR COPIED OR USED AS THE BASIS FOR THE MANUFACTURE OR SALE OF APPARATUS WITHOUT WRITTEN PERMISSION.