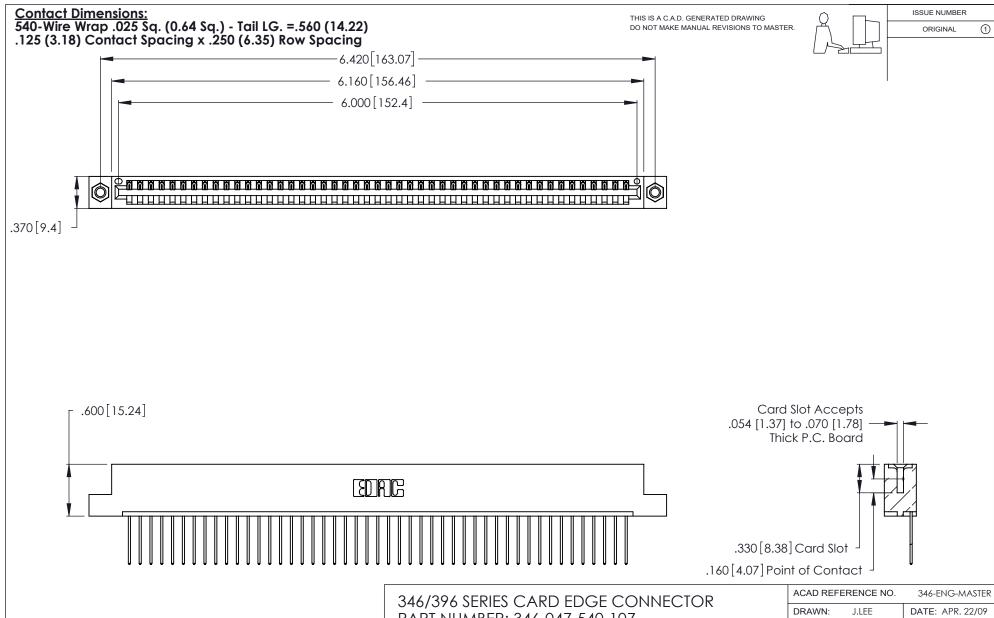

PART NUMBER: 346-047-540-107

**EDAC INC** TORONTO, ONTARIO CANADA

THESE DRAWINGS AND SPECIFICATIONS ARE THE PROPERTY OF EDAC INC.,AND SHALL NOT BE REPRODUCED, OR COPIED OR USED AS THE BASIS FOR THE MANUFACTURE OR SALE OF APPARATUS WITHOUT WRITTEN PERMISSION.

| ACAD REFERENCE NO. |       | 346-ENG-MASTER   |      |
|--------------------|-------|------------------|------|
| DRAWN:             | J.LEE | DATE: APR. 22/09 |      |
| CHECKED:           |       | DATE:            |      |
| SCALE:             | N.T.S | SHEET            | OF 2 |
| DRAWING NUMBER     |       | ISSUE            |      |
| 346-ENG-MASTER     |       |                  | 1    |