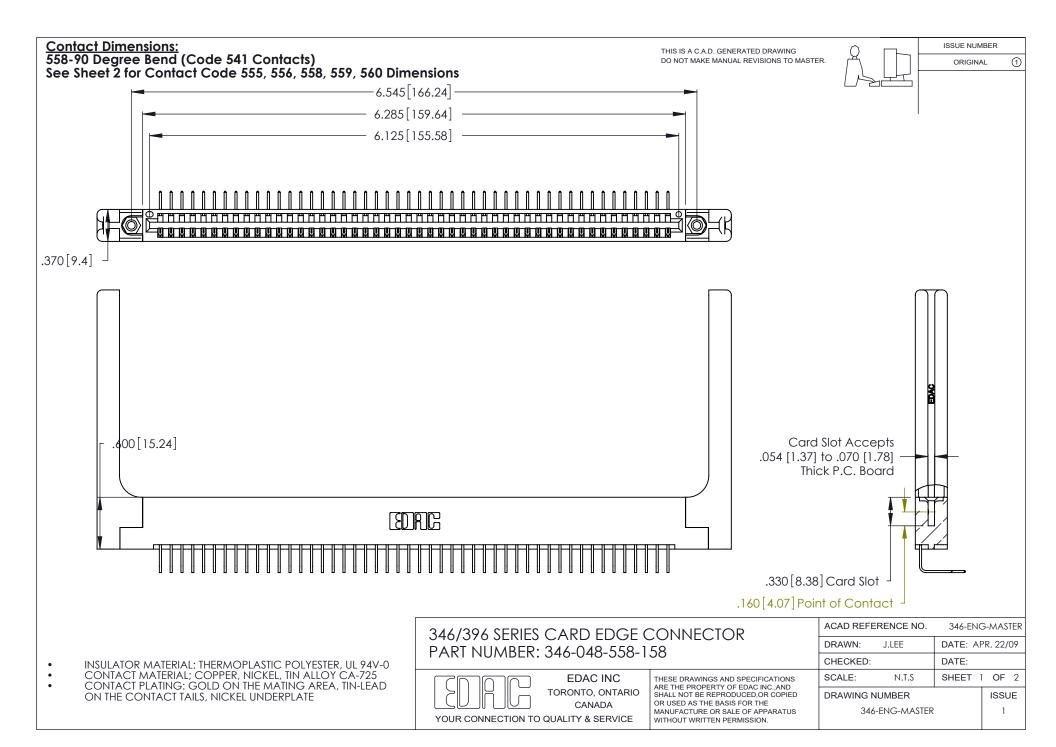

THIS IS A C.A.D. GENERATED DRAWING DO NOT MAKE MANUAL REVISIONS TO MASTER.

ISSUE NUMBER

ORIGINAL

1

**Contact Code 555** 

Contact Code 556

**Contact Code 558** 

**Contact Code 559** 

Contact Code 560

INSULATOR MATERIAL: THERMOPLASTIC POLYESTER, UL 94V-0 CONTACT MATERIAL; COPPER, NICKEL, TIN ALLOY CA-725 CONTACT PLATING: GOLD ON THE MATING AREA, TIN-LEAD

ON THE CONTACT TAILS, NICKEL UNDERPLATE

346/396 SERIES CARD EDGE CONNECTOR CONTACT CODE 555,556,558,559,560 DIMENSIONS

YOUR CONNECTION TO QUALITY & SERVICE

**EDAC INC** TORONTO, ONTARIO CANADA

THESE DRAWINGS AND SPECIFICATIONS ARE THE PROPERTY OF EDAC INC.,AND SHALL NOT BE REPRODUCED, OR COPIED OR USED AS THE BASIS FOR THE MANUFACTURE OR SALE OF APPARATUS WITHOUT WRITTEN PERMISSION.