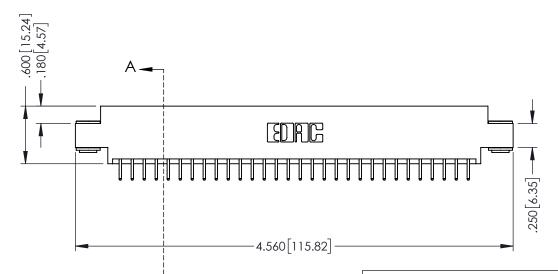

THIS IS A C.A.D. GENERATED DRAWING DO NOT MAKE MANUAL REVISIONS TO MASTER.

ISSUE NUMBER

ORIGINAL

1

.330 [8.38] Slot Depth .160 [4.06] Point of Contact

**SECTION A-A** 

346-ENG-MASTER

INSULATOR MATERIAL: THERMOPLASTIC POLYESTER, UL 94V-0 CONTACT MATERIAL; COPPER, NICKEL, TIN ALLOY CA-725 CONTACT PLATING: GOLD ON THE MATING AREA, TIN-LEAD

ON THE CONTACT TAILS, NICKEL UNDERPLATE

346/396 SERIES CARD EDGE CONNECTOR PART NUMBER: 346-060-556-803

**EDAC INC** TORONTO, ONTARIO CANADA

THESE DRAWINGS AND SPECIFICATIONS ARE THE PROPERTY OF EDAC INC., AND SHALL NOT BE REPRODUCED,OR COPIED OR USED AS THE BASIS FOR THE WITHOUT WRITTEN PERMISSION.