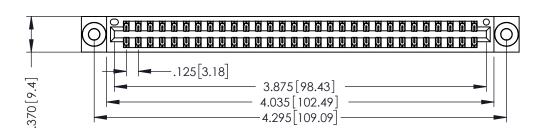

## **Contact Code 556**

INSULATOR MATERIAL: THERMOPLASTIC POLYESTER, UL 94V-0 CONTACT MATERIAL; COPPER, NICKEL, TIN ALLOY CA-725 CONTACT PLATING: GOLD ON THE MATING AREA, TIN-LEAD

ON THE CONTACT TAILS, NICKEL UNDERPLATE

## 346/396 SERIES CARD EDGE CONNECTOR CONTACT CODE 555,556,558,559,560 DIMENSIONS

YOUR CONNECTION TO QUALITY & SERVICE

**EDAC INC** TORONTO, ONTARIO CANADA

THESE DRAWINGS AND SPECIFICATIONS ARE THE PROPERTY OF EDAC INC.,AND SHALL NOT BE REPRODUCED, OR COPIED OR USED AS THE BASIS FOR THE MANUFACTURE OR SALE OF APPARATUS WITHOUT WRITTEN PERMISSION.