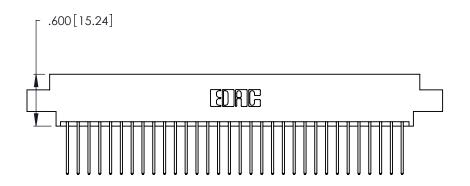

<u>Contact Dimensions:</u>
540-Wire Wrap .025 Sq. (0.64 Sq.) - Tail LG. =.560 (14.22) .125 (3.18) Contact Spacing x .250 (6.35) Row Spacing

.370 [9.4]

-4.545 [115.44] 4.285 [108.84] 4.125 [104.78] 

THIS IS A C.A.D. GENERATED DRAWING DO NOT MAKE MANUAL REVISIONS TO MASTER.

Card Slot Accepts .054 [1.37] to .070 [1.78] Thick P.C. Board .330 [8.38] Card Slot .160 [4.07] Point of Contact

- INSULATOR MATERIAL: THERMOPLASTIC POLYESTER, UL 94V-0 CONTACT MATERIAL; COPPER, NICKEL, TIN ALLOY CA-725
- CONTACT PLATING: GOLD ON THE MATING AREA, TIN-LEAD ON THE CONTACT TAILS, NICKEL UNDERPLATE

| 346/396 SERIES CARD EDGE CONNECTOR |
|------------------------------------|
| PART NUMBER: 346-064-540-804       |

YOUR CONNECTION TO QUALITY & SERVICE

**EDAC INC** TORONTO, ONTARIO CANADA

THESE DRAWINGS AND SPECIFICATIONS ARE THE PROPERTY OF EDAC INC., AND SHALL NOT BE REPRODUCED, OR COPIED OR USED AS THE BASIS FOR THE MANUFACTURE OR SALE OF APPARATUS WITHOUT WRITTEN PERMISSION.