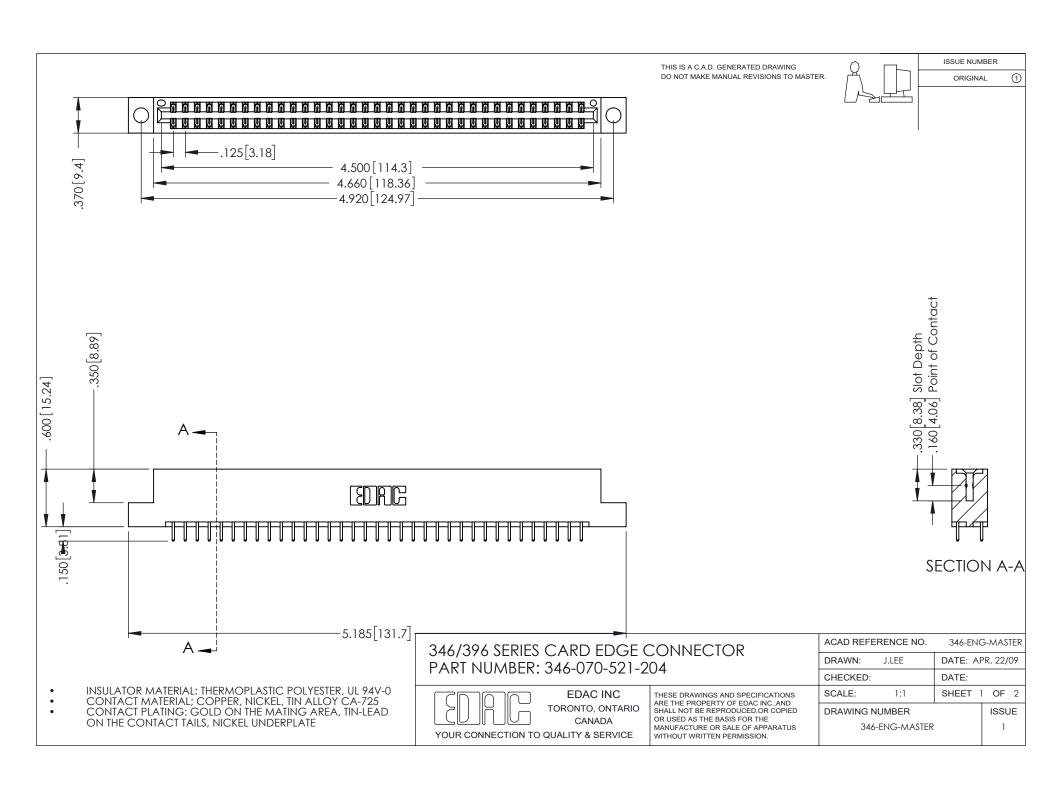

ISSUE NUMBER ORIGINAL 1

## **Contact Code 556**

INSULATOR MATERIAL: THERMOPLASTIC POLYESTER, UL 94V-0 CONTACT MATERIAL; COPPER, NICKEL, TIN ALLOY CA-725 CONTACT PLATING: GOLD ON THE MATING AREA, TIN-LEAD

ON THE CONTACT TAILS, NICKEL UNDERPLATE

## 346/396 SERIES CARD EDGE CONNECTOR CONTACT CODE 555,556,558,559,560 DIMENSIONS

YOUR CONNECTION TO QUALITY & SERVICE

**EDAC INC** TORONTO, ONTARIO CANADA

THESE DRAWINGS AND SPECIFICATIONS ARE THE PROPERTY OF EDAC INC.,AND SHALL NOT BE REPRODUCED, OR COPIED OR USED AS THE BASIS FOR THE MANUFACTURE OR SALE OF APPARATUS WITHOUT WRITTEN PERMISSION.