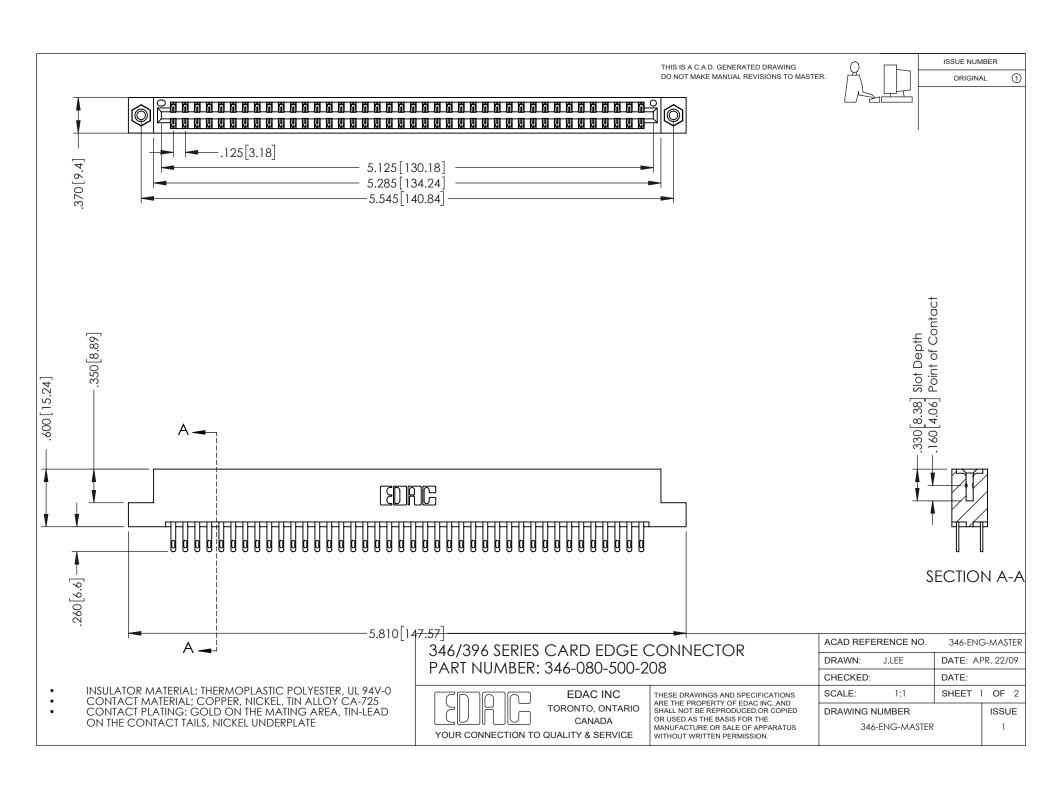

## **Contact Code 556**

INSULATOR MATERIAL: THERMOPLASTIC POLYESTER, UL 94V-0 CONTACT MATERIAL; COPPER, NICKEL, TIN ALLOY CA-725 CONTACT PLATING: GOLD ON THE MATING AREA, TIN-LEAD

ON THE CONTACT TAILS, NICKEL UNDERPLATE

## 346/396 SERIES CARD EDGE CONNECTOR CONTACT CODE 555,556,558,559,560 DIMENSIONS

YOUR CONNECTION TO QUALITY & SERVICE

**EDAC INC** TORONTO, ONTARIO CANADA

THESE DRAWINGS AND SPECIFICATIONS ARE THE PROPERTY OF EDAC INC.,AND SHALL NOT BE REPRODUCED, OR COPIED OR USED AS THE BASIS FOR THE MANUFACTURE OR SALE OF APPARATUS WITHOUT WRITTEN PERMISSION.