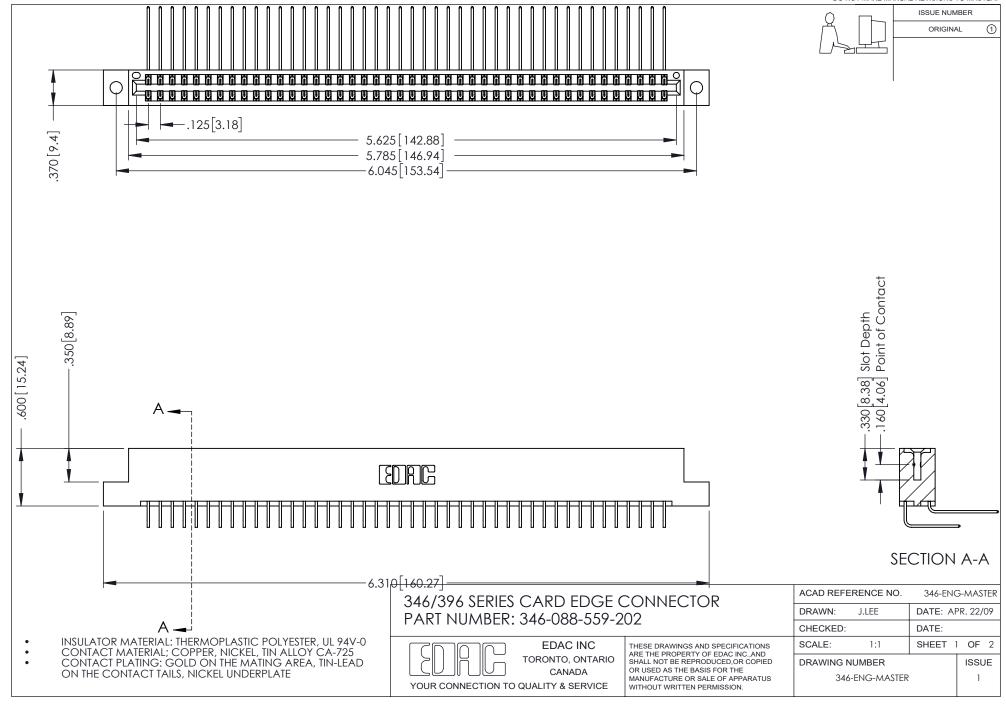

## **Contact Code 556**

INSULATOR MATERIAL: THERMOPLASTIC POLYESTER, UL 94V-0 CONTACT MATERIAL; COPPER, NICKEL, TIN ALLOY CA-725 CONTACT PLATING: GOLD ON THE MATING AREA, TIN-LEAD

ON THE CONTACT TAILS, NICKEL UNDERPLATE

## 346/396 SERIES CARD EDGE CONNECTOR CONTACT CODE 555,556,558,559,560 DIMENSIONS

YOUR CONNECTION TO QUALITY & SERVICE

**EDAC INC** TORONTO, ONTARIO CANADA

THESE DRAWINGS AND SPECIFICATIONS ARE THE PROPERTY OF EDAC INC.,AND SHALL NOT BE REPRODUCED, OR COPIED OR USED AS THE BASIS FOR THE MANUFACTURE OR SALE OF APPARATUS WITHOUT WRITTEN PERMISSION.