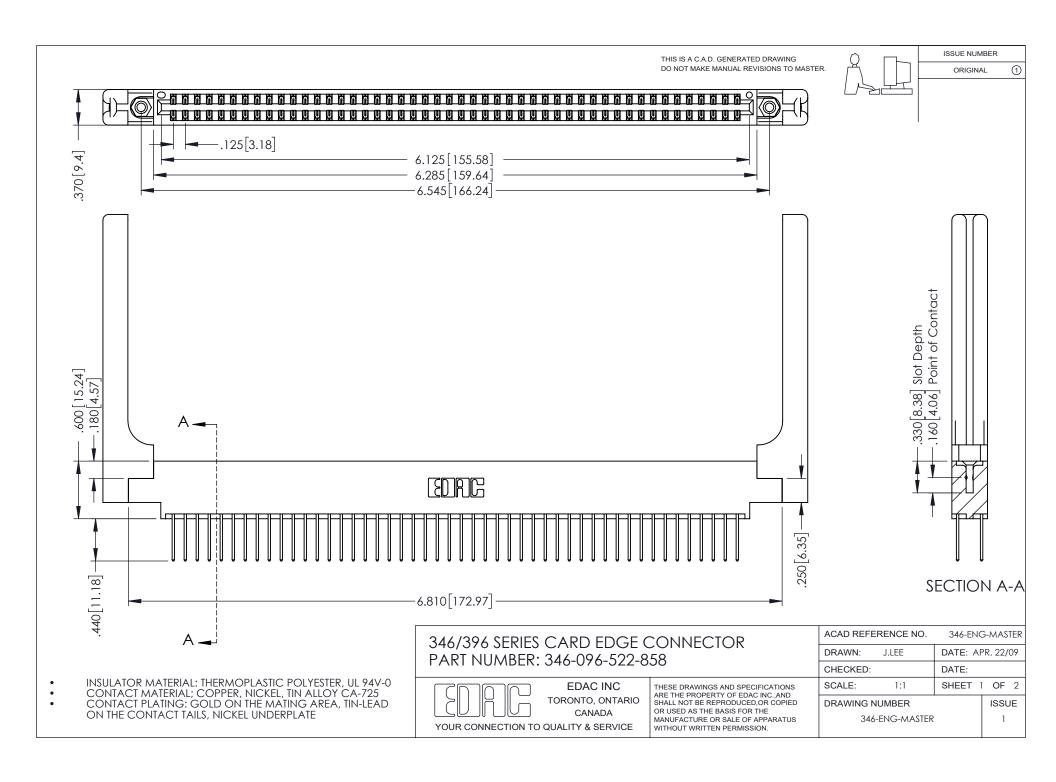

## **Contact Code 556**

INSULATOR MATERIAL: THERMOPLASTIC POLYESTER, UL 94V-0 CONTACT MATERIAL; COPPER, NICKEL, TIN ALLOY CA-725 CONTACT PLATING: GOLD ON THE MATING AREA, TIN-LEAD

ON THE CONTACT TAILS, NICKEL UNDERPLATE

## 346/396 SERIES CARD EDGE CONNECTOR CONTACT CODE 555,556,558,559,560 DIMENSIONS

YOUR CONNECTION TO QUALITY & SERVICE

**EDAC INC** TORONTO, ONTARIO CANADA

THESE DRAWINGS AND SPECIFICATIONS ARE THE PROPERTY OF EDAC INC.,AND SHALL NOT BE REPRODUCED, OR COPIED OR USED AS THE BASIS FOR THE MANUFACTURE OR SALE OF APPARATUS WITHOUT WRITTEN PERMISSION.