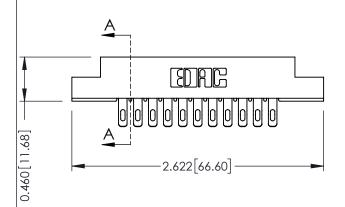

**Mounting Option** 

**Contact Detail** 

04-.156 (3.96) Dia. Mounting Holes

555-Extender Board Bend (Code 500 Contacts) .156 [3.96] Contact Spacing x .140 [3.56] Row Spacing THIS IS A C.A.D. GENERATED DRAWING