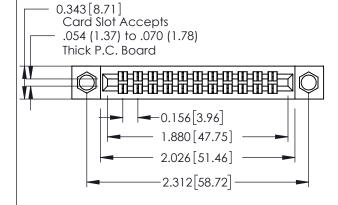

**Mounting Option** 

**Contact Detail** 

04-.156 (3.96) Dia. Mounting Holes

555-Extender Board Bend (Code 500 Contacts) .156 [3.96] Contact Spacing x .140 [3.56] Row Spacing THIS IS A C.A.D. GENERATED DRAWING

305 Assembly

0.125[3.18]

Point of Contact

0.330 [8.38] Card Slot