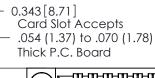

**Mounting Option** 

**Contact Detail** 

03-.116 (2.95) I.D. Floating Eyelets

555-Extender Board Bend (Code 500 Contacts) .156 [3.96] Contact Spacing x .140 [3.56] Row Spacing







**See Accompanying Page for: Mounting Options** 

305 / 315 / 355 Card Edge Connector Part Number: 355-026-555-203

YOUR CONNECTION TO QUALITY & SERVICE

|   | ACAD REFERENCE NO. 305 ENG MASTER |                   |
|---|-----------------------------------|-------------------|
|   | DRAWN: J.LEE                      | DATE: SEPT. 21/09 |
|   | CHECKED:                          | DATE:             |
|   | SCALE: NTS                        | SHEET 1 OF 2      |
| 0 | DRAWING NUMBER                    | ISSUE             |
|   | 305 Assembly                      | 1                 |

0.295[7.49] Card Slot

0.090 [2.29] Point of Contact