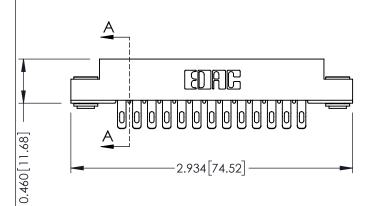

305 / 315 / 355 Card Edge Connector Part Number: 355-026-555-203

YOUR CONNECTION TO QUALITY & SERVICE

|   | ACAD REFERENCE NO. 305 ENG MASTER |                   |
|---|-----------------------------------|-------------------|
|   | DRAWN: J.LEE                      | DATE: SEPT. 21/09 |
|   | CHECKED:                          | DATE:             |
|   | SCALE: NTS                        | SHEET 1 OF 2      |
| 0 | DRAWING NUMBER                    | ISSUE             |
|   | 305 Assembly                      | 1                 |