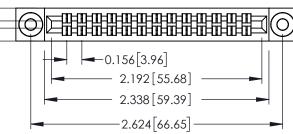

**Mounting Option** 

**Contact Detail** 

03-.116 (2.95) I.D. Floating Eyelets

555-Extender Board Bend (Code 500 Contacts) .156 [3.96] Contact Spacing x .140 [3.56] Row Spacing

**See Accompanying Page for: Mounting Options** 