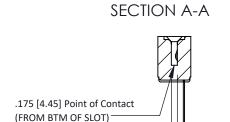

Mounting Option
.156 (3.96) Dia. Mounting Holes

**Contact Detail** 

Wire Wrap .046x.013(1.17x0.33) - Tail LG=.520(13.21) .156 [3.96] Contact Spacing x .200 [5.08] Row Spacing

THIS IS A C.A.D. GENERATED DRAWING DO NOT MAKE MANUAL REVISIONS TO MAS ER.