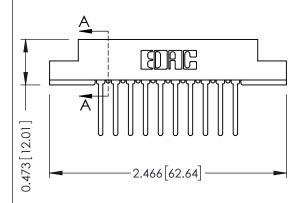

Card Slot Accepts .054 [1.37] to .070 [1.78] Thick P.C. Board

| 307 / 357 Card Edge Connector<br>Part Number: 357-010-547-104 |                                                                   | ACAD RE |
|---------------------------------------------------------------|-------------------------------------------------------------------|---------|
|                                                               |                                                                   | DRAWN:  |
|                                                               |                                                                   | CHECKE  |
| EDAC IN                                                       | THESE DRAWINGS AND SPECIFICATIONS ARE THE PROPERTY OF EDAG INCAND | SCALE:  |
| TORONTO, ON                                                   | VIARIO SHALL NOT BE REPRODUCED, OR COPIED                         | DRAWING |
| CANADA                                                        | MANUFACTURE OR SALE OF APPARATUS                                  | ,       |