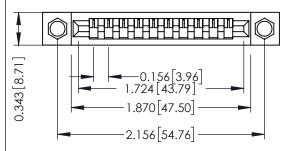

Mounting Option
.156 (3.96) Dia. Mounting Holes

**Contact Detail** 

Wire Wrap .046x.013(1.17x0.33) - Tail LG=.520(13.21) .156 [3.96] Contact Spacing x .200 [5.08] Row Spacing

THIS IS A C.A.D. GENERATED DRAWING DO NOT MAKE MANUAL REVISIONS TO MAS ER.

Card Slot Accepts .054 [1.37] to .070 [1.78] Thick P.C. Board

| 307 / 357 Card Edge Connector<br>Part Number: 357-010-547-104 |                                                                   | ACAD RE |
|---------------------------------------------------------------|-------------------------------------------------------------------|---------|
|                                                               |                                                                   | DRAWN:  |
|                                                               |                                                                   | CHECKE  |
| EDAC IN                                                       | THESE DRAWINGS AND SPECIFICATIONS ARE THE PROPERTY OF EDAG INCAND | SCALE:  |
| TORONTO, ON                                                   | VIARIO SHALL NOT BE REPRODUCED, OR COPIED                         | DRAWING |
| CANADA                                                        | MANUFACTURE OR SALE OF APPARATUS                                  | ,       |