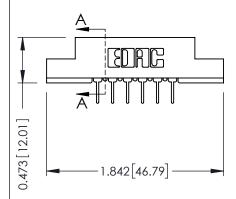

## SECTION A-A

307 ENG MASTER
DATE: AUG. 11/09

SHEET 1 OF 3

J.LEE

307 Assembly

NTS

| 307 / 357 Card Edge Connector<br>Part Number: 357-012-424-208 |                                                                   | AC |
|---------------------------------------------------------------|-------------------------------------------------------------------|----|
|                                                               |                                                                   | DF |
|                                                               |                                                                   | CH |
| COOO EDAC INC                                                 | THESE DRAWINGS AND SPECIFICATIONS ARE THE PROPERTY OF EDAC INCAND | SC |
| TORONTO, ONTARIO                                              | SHALL NOT BE REPRODUCED, OR COPIED OR USED AS THE BASIS FOR THE   | DR |
| YOUR CONNECTION TO QUALITY & SERVICE                          | MANUFACTURE OR SALE OF APPARATUS                                  |    |