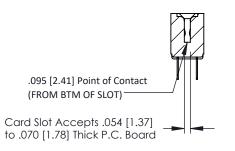

Mounting Option
#4-40 Unified Threaded Inserts

**Contact Detail** 

PC Tail .023x.013(0.58x0.33) - Tail LG=.213(5.41) .156 [3.96] Contact Spacing x .200 [5.08] Row Spacing THIS IS A C.A.D. GENERATED DRAWING
DO NOT MAKE MANUAL REVISIONS TO MAS