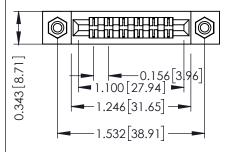

Mounting Option
#4-40 Unified Threaded Inserts

**Contact Detail** 

PC Tail .023x.013(0.58x0.33) - Tail LG=.213(5.41) .156 [3.96] Contact Spacing x .200 [5.08] Row Spacing THIS IS A C.A.D. GENERATED DRAWING
DO NOT MAKE MANUAL REVISIONS TO MAS