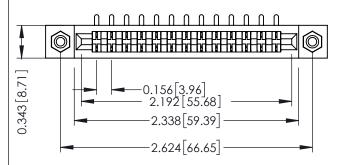

**Mounting Option** #4-40 Unified Threaded Inserts **Contact Detail** 

90 Degree Bend (Code 521 Contacts)

.156 [3.96] Contact Spacing x .200 [5.08] Row Spacing