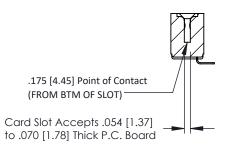

**Mounting Option** #4-40 Unified Threaded Inserts **Contact Detail** 

90 Degree Bend (Code 521 Contacts)

.156 [3.96] Contact Spacing x .200 [5.08] Row Spacing





## **See Accompanying Pages for:**

- **Contact Bend Details**
- **Mounting Options**

## SECTION A-A



| 307 / 357 Card Edge Connector |  |  |
|-------------------------------|--|--|
| Part Number: 357-013-553-108  |  |  |
| 55.40                         |  |  |



| ACAD REFERENCE NO. 307 ENG MASTER |                  |
|-----------------------------------|------------------|
| DRAWN: J.LEE                      | DATE: AUG. 11/09 |
| CHECKED:                          | DATE:            |
| SCALE: NTS                        | SHEET 1 OF 3     |
| DRAWING NUMBER                    | ISSUE            |
| 307 Assembly                      | 1                |