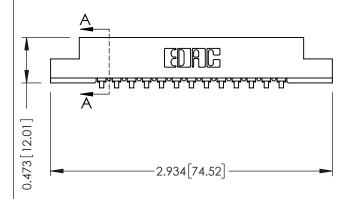

## SECTION A-A

| 307 / 357 Card Edge Connector |  |  |
|-------------------------------|--|--|
| Part Number: 357-013-553-108  |  |  |
| 55.40                         |  |  |

| ACAD REFERENCE NO. 307 ENG MASTER |                  |
|-----------------------------------|------------------|
| DRAWN: J.LEE                      | DATE: AUG. 11/09 |
| CHECKED:                          | DATE:            |
| SCALE: NTS                        | SHEET 1 OF 3     |
| DRAWING NUMBER                    | ISSUE            |
| 307 Assembly                      | 1                |