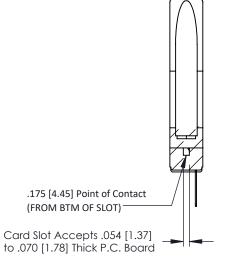

**Contact Detail** 

PC Tail .046x.013(1.17x0.33) - Tail LG=.358(9.09) .156 [3.96] Contact Spacing x .200 [5.08] Row Spacing THIS IS A C.A.D. GENERATED DRAWING DO NOT MAKE MANUAL REVISIONS TO MASTER.

ISSUE NUMBER