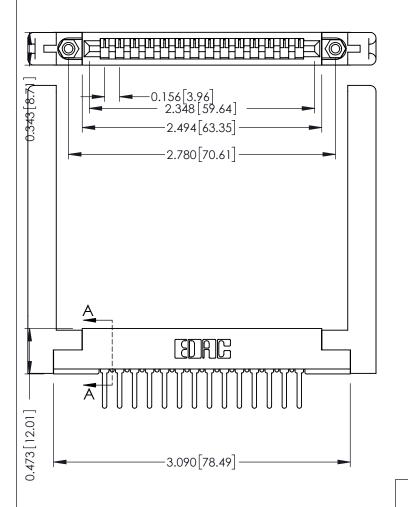

**Contact Detail** 

PC Tail .046x.013(1.17x0.33) - Tail LG=.358(9.09) .156 [3.96] Contact Spacing x .200 [5.08] Row Spacing THIS IS A C.A.D. GENERATED DRAWING DO NOT MAKE MANUAL REVISIONS TO MASTER.

ISSUE NUMBER

ORIGINAL

SECTION A-A

ACAD REFERENCE NO.

307 / 357 Card Edge Connector Part Number: 357-014-427-178

YOUR CONNECTION TO QUALITY & SERVICE

**EDAC INC** TORONTO, ONTARIO CANADA

THESE DRAWINGS AND SPECIFICATIONS ARE THE PROPERTY OF EDAC INC.,AND SHALL NOT BE REPRODUCED, OR COPIED OR USED AS THE BASIS FOR THE MANUFACTURE OR SALE OF APPARATUS WITHOUT WRITTEN PERMISSION.

DRAWN: J.LEE DATE: AUG. 11/09 CHECKED: DATE: OF 3 SCALE: NTS SHEET 1 DRAWING NUMBER **ISSUE** 307 Assembly

307 ENG MASTER