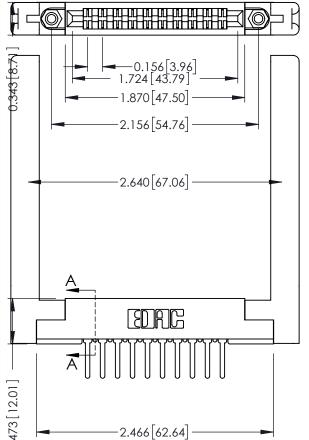

**Mounting Option** .344 (8.74) Offset Card Guides **Contact Detail** 

PC Tail .046x.013(1.17x0.33) - Tail LG=.358(9.09) .156 [3.96] Contact Spacing x .200 [5.08] Row Spacing

SECTION A-A

307 / 357 Card Edge Connector Part Number: 357-020-422-268

.095 [2.41] Point of Contact (FROM BTM OF SLOT)

Card Slot Accepts .054 [1.37] to .070 [1.78] Thick P.C. Board

**See Accompanying Pages for:** 

- **Contact Bend Details**
- **Mounting Options**