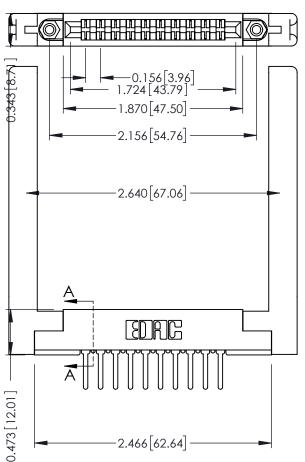

**Mounting Option** .344 (8.74) Offset Card Guides **Contact Detail** 

PC Tail .046x.013(1.17x0.33) - Tail LG=.358(9.09) .156 [3.96] Contact Spacing x .200 [5.08] Row Spacing

SECTION A-A

307 / 357 Card Edge Connector Part Number: 357-020-422-268

.095 [2.41] Point of Contact (FROM BTM OF SLOT)

Card Slot Accepts .054 [1.37] to .070 [1.78] Thick P.C. Board

**See Accompanying Pages for:** 

- **Contact Bend Details**
- **Mounting Options**