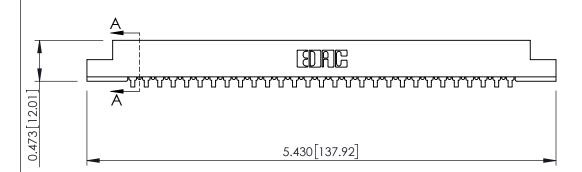

**SECTION A-A** 

.095 [2.41] Point of Contact (FROM BTM OF SLOT) Card Slot Accepts .054 [1.37] to .070 [1.78] Thick P.C. Board

**See Accompanying Pages for:** 

- **Contact Bend Details**
- **Mounting Options**