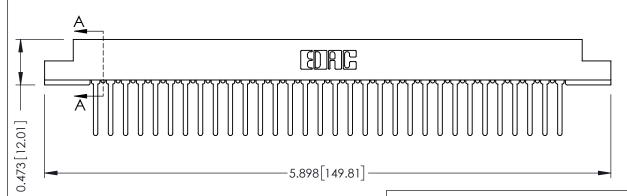

ORIGINAL

**-**--0.156 [3.96] 0.500[12.70] - 5.156[130.96] -5.302[134.67] -5.588 [141.94]

## **SECTION A-A**

**See Accompanying Pages for:** 

- **Contact Bend Details**
- **Mounting Options**

307 / 357 Card Edge Connector Part Number: 357-032-447-108

**EDAC INC** TORONTO, ONTARIO CANADA

THESE DRAWINGS AND SPECIFICATIONS ARE THE PROPERTY OF EDAC INC.,AND SHALL NOT BE REPRODUCED, OR COPIED OR USED AS THE BASIS FOR THE MANUFACTURE OR SALE OF APPARATUS WITHOUT WRITTEN PERMISSION.