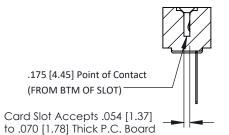

## **SECTION A-A**

**See Accompanying Pages for:** 

- **Contact Bend Details**
- **Mounting Options**

307 / 357 Card Edge Connector Part Number: 357-032-447-108

**EDAC INC** TORONTO, ONTARIO CANADA

THESE DRAWINGS AND SPECIFICATIONS ARE THE PROPERTY OF EDAC INC.,AND SHALL NOT BE REPRODUCED, OR COPIED OR USED AS THE BASIS FOR THE MANUFACTURE OR SALE OF APPARATUS WITHOUT WRITTEN PERMISSION.