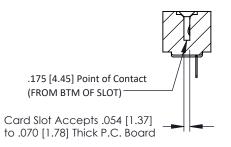

ORIGINAL

**SECTION A-A** 

**See Accompanying Pages for:** 

- **Contact Bend Details**
- **Mounting Options**

307 / 357 Card Edge Connector Part Number: 357-037-425-107

**EDAC INC** TORONTO, ONTARIO CANADA

THESE DRAWINGS AND SPECIFICATIONS ARE THE PROPERTY OF EDAC INC.,AND SHALL NOT BE REPRODUCED, OR COPIED OR USED AS THE BASIS FOR THE MANUFACTURE OR SALE OF APPARATUS WITHOUT WRITTEN PERMISSION.