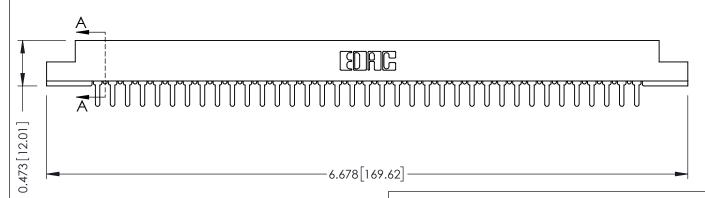

ORIGINAL

**SECTION A-A** 

**See Accompanying Pages for:** 

- **Contact Bend Details**
- **Mounting Options**

307 / 357 Card Edge Connector Part Number: 357-037-425-107

**EDAC INC** TORONTO, ONTARIO CANADA

THESE DRAWINGS AND SPECIFICATIONS ARE THE PROPERTY OF EDAC INC.,AND SHALL NOT BE REPRODUCED, OR COPIED OR USED AS THE BASIS FOR THE MANUFACTURE OR SALE OF APPARATUS WITHOUT WRITTEN PERMISSION.