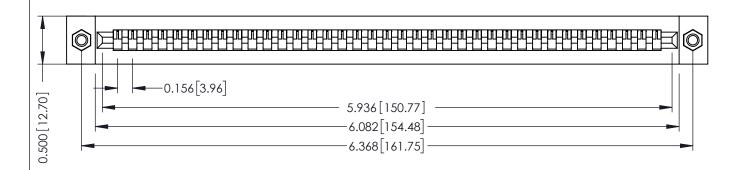

**Mounting Option** M3-0.5 Metric Threaded Inserts **Contact Detail** 

PC Tail .046x.013(1.17x0.33) - Tail LG=.213(5.41) .156 [3.96] Contact Spacing x .200 [5.08] Row Spacing

THIS IS A C.A.D. GENERATED DRAWING DO NOT MAKE MANUAL REVISIONS TO MASTER.