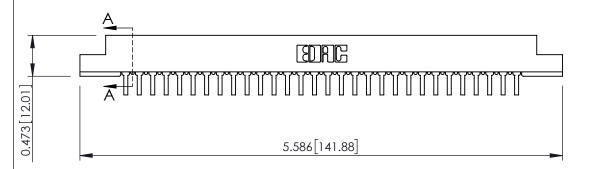

**Mounting Option** M3-0.5 Metric Threaded Inserts

**Contact Detail** 

90 Degree Bend (Code 422 and 440 Contacts)

.156 [3.96] Contact Spacing x .200 [5.08] Row Spacing

**SECTION A-A** 

.095 [2.41] Point of Contact (FROM BTM OF SLOT) Card Slot Accepts .054 [1.37] to .070 [1.78] Thick P.C. Board