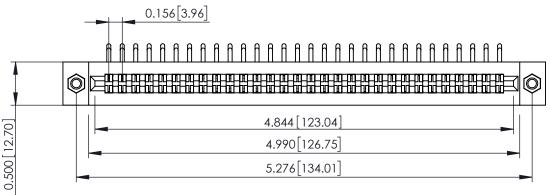

**Mounting Option** M3-0.5 Metric Threaded Inserts

**Contact Detail** 

90 Degree Bend (Code 422 and 440 Contacts)

.156 [3.96] Contact Spacing x .200 [5.08] Row Spacing

**SECTION A-A** 

.095 [2.41] Point of Contact (FROM BTM OF SLOT) Card Slot Accepts .054 [1.37] to .070 [1.78] Thick P.C. Board