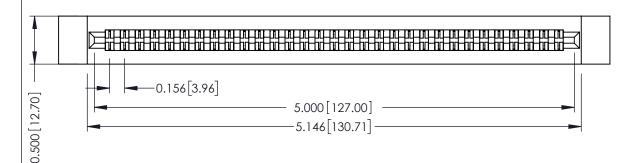

**Mounting Option Contact Detail** 

.128 (3.25) Dia. Side Mounting Holes Wire Hole .087x.013(2.21x0.33) - Tail LG .282(7.16) .156 [3.96] Contact Spacing x .200 [5.08] Row Spacing