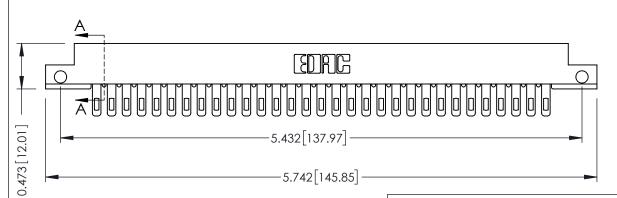

**Mounting Option Contact Detail** 

.128 (3.25) Dia. Side Mounting Holes Wire Hole .087x.013(2.21x0.33) - Tail LG .282(7.16) .156 [3.96] Contact Spacing x .200 [5.08] Row Spacing