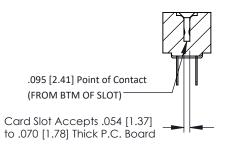

**Mounting Option Contact Detail** 

.128 (3.25) Dia. Side Mounting Holes Wire Hole .087x.013(2.21x0.33) - Tail LG .282(7.16) .156 [3.96] Contact Spacing x .200 [5.08] Row Spacing