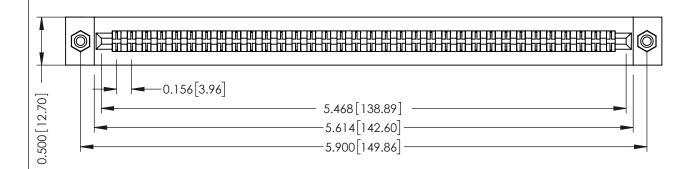

**Mounting Option** #4-40 Unified Threaded Inserts **Contact Detail** 

PC Tail .046x.013(1.17x0.33) - Tail LG=.358(9.09) .156 [3.96] Contact Spacing x .200 [5.08] Row Spacing

THIS IS A C.A.D. GENERATED DRAWING DO NOT MAKE MANUAL REVISIONS TO MASTER.