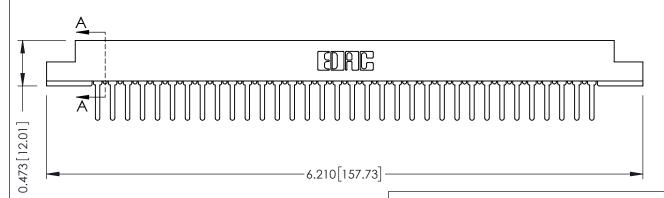

## **SECTION A-A**

**See Accompanying Pages for:** 

- **Contact Bend Details**
- **Mounting Options**

307 / 357 Card Edge Connector Part Number: 357-068-422-208

**EDAC INC** TORONTO, ONTARIO CANADA

THESE DRAWINGS AND SPECIFICATIONS ARE THE PROPERTY OF EDAC INC.,AND SHALL NOT BE REPRODUCED, OR COPIED OR USED AS THE BASIS FOR THE MANUFACTURE OR SALE OF APPARATUS WITHOUT WRITTEN PERMISSION.