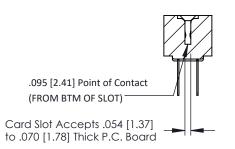

**Mounting Option** #4-40 Unified Threaded Inserts **Contact Detail** 

PC Tail .046x.013(1.17x0.33) - Tail LG=.358(9.09) .156 [3.96] Contact Spacing x .200 [5.08] Row Spacing

THIS IS A C.A.D. GENERATED DRAWING DO NOT MAKE MANUAL REVISIONS TO MASTER.