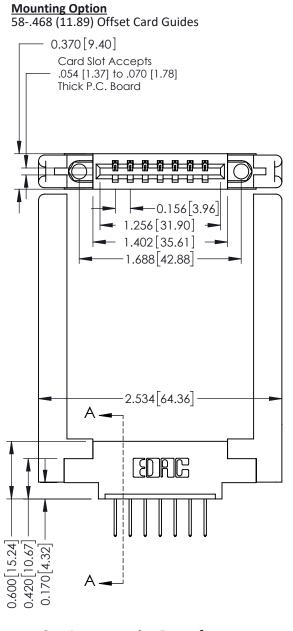

**Contact Detail** 

523-P.C. Tail .025 Sq.(0.64 Sq.) - Tail LG=.390(9.91) .156 [3.96] Contact Spacing x .200 [5.08] Row Spacing

THIS IS A C.A.D. GENERATED DRAWING DO NOT MAKE MANUAL REVISIONS TO MASTER.

ISSUE NUMBER

ORIGINAL

Point of Contact A-A SECTION Card Slot 0.330 [8.38] 0.160[4.06]

337 / 387 Series Card Edge Connector Part Number: 387-007-523-658

**EDAC INC** TORONTO, ONTARIO CANADA

THESE DRAWINGS AND SPECIFICATIONS ARE THE PROPERTY OF EDAC INC.,AND SHALL NOT BE REPRODUCED, OR COPIED OR USED AS THE BASIS FOR THE MANUFACTURE OR SALE OF APPARATUS WITHOUT WRITTEN PERMISSION.

337 ENG MASTER

ACAD REFERENCE NO.

**See Accompanying Pages for:** 

- **Contact Bend Details**
- **Mounting Options**

ISSUE NUMBER

ORIGINAL

1

| 337 / 387 Series Card Edge                                            | 337 / 387 Series Card Edge Connector<br>Contact Bend Detail                                                                                                                                     |                | 337 ENG MASTER   |               |
|-----------------------------------------------------------------------|-------------------------------------------------------------------------------------------------------------------------------------------------------------------------------------------------|----------------|------------------|---------------|
|                                                                       |                                                                                                                                                                                                 |                | DATE: OCT. 06/09 |               |
| Confact Bend Defail                                                   |                                                                                                                                                                                                 | CHECKED:       | DATE:            |               |
| EDAC INC TORONTO, ONTARIO CANADA YOUR CONNECTION TO QUALITY & SERVICE | THESE DRAWINGS AND SPECIFICATIONS ARE THE PROPERTY OF EDAC INC.,AND SHALL NOT BE REPRODUCED,OR COPIED OR USED AS THE BASIS FOR THE MANUFACTURE OR SALE OF APPARATUS WITHOUT WRITTEN PERMISSION. | SCALE: NTS     | SHEET            | 2 <b>OF</b> 3 |
|                                                                       |                                                                                                                                                                                                 | DRAWING NUMBER |                  | ISSUE         |
|                                                                       |                                                                                                                                                                                                 | 337 Assembly   |                  | 1             |