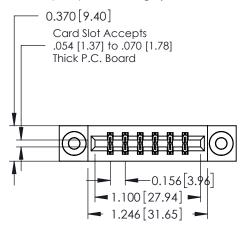

## **See Accompanying Pages for:**

- **Contact Bend Details**
- **Mounting Options**

| 337 / 387 Series Card Edge Connector |
|--------------------------------------|
| Part Number: 387-012-520-803         |