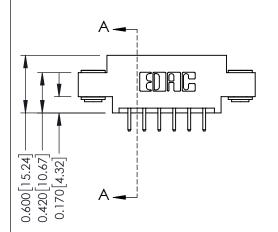

## **Contact Detail**

520-P.C. Tail .030x.018(0.76x0.46) - Tail LG=.175(4.45) .156 [3.96] Contact Spacing x .200 [5.08] Row Spacing

THIS IS A C.A.D. GENERATED DRAWING DO NOT MAKE MANUAL REVISIONS TO MASTER.

## **See Accompanying Pages for:**

- **Contact Bend Details**
- **Mounting Options**

| 337 / 387 Series Card Edge Connector |
|--------------------------------------|
| Part Number: 387-012-520-803         |