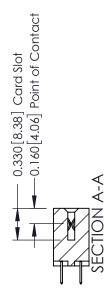

## **See Accompanying Pages for:**

- **Contact Bend Details**
- **Mounting Options**

| 337 / 387 Series Card Edge Connector |
|--------------------------------------|
| Part Number: 387-012-520-803         |