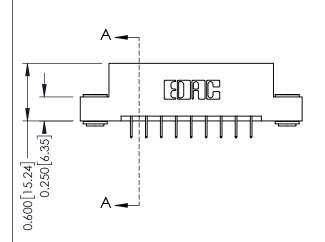

**Mounting Option** 

03-.116 (2.95) I.D. Floating Eyelets

**Contact Detail** 

524-P.C. Tail .018 Sq.(0.46 Sq.) - Tail LG=.175(4.45) .156 [3.96] Contact Spacing x .200 [5.08] Row Spacing

THIS IS A C.A.D. GENERATED DRAWING DO NOT MAKE MANUAL REVISIONS TO MASTER.