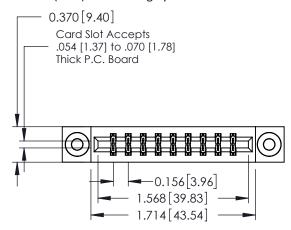

ISSUE NUMBER

1

ORIGINAL

0.330 [8.38] Card Slot 0.160 [4.06] Point of Contact

**See Accompanying Pages for:** 

- **Contact Bend Details**
- **Mounting Options**

| 337 / 387 Series Card Edge Connector |
|--------------------------------------|
| Part Number: 387-018-524-203         |