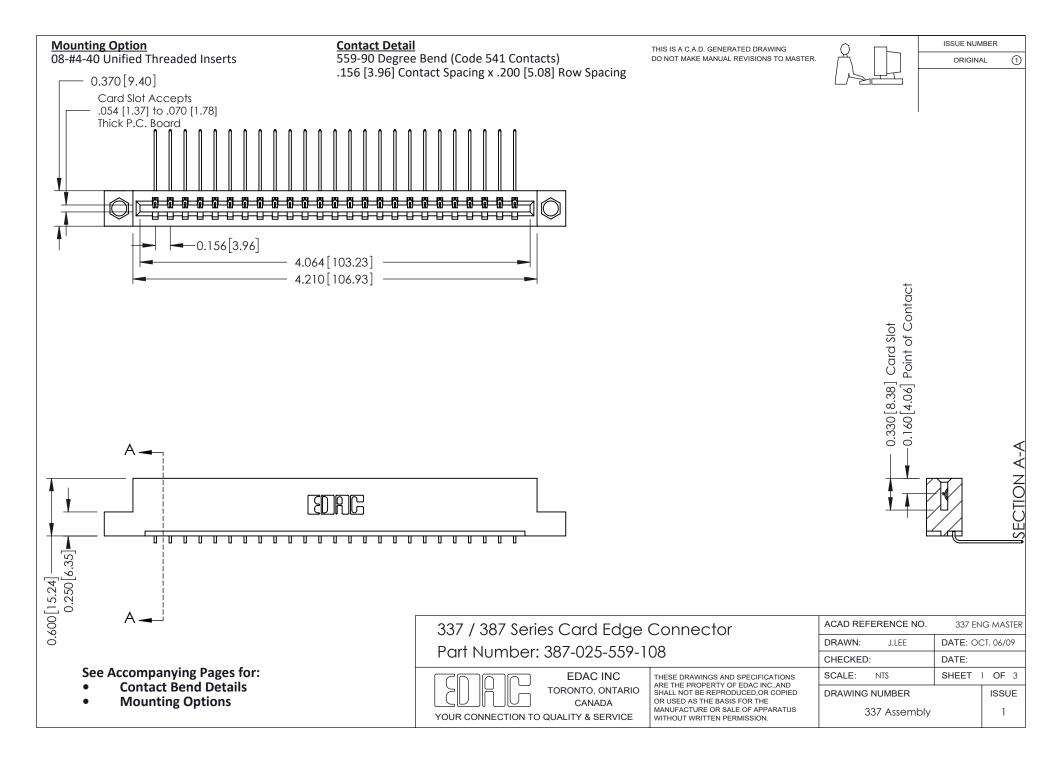

ISSUE NUMBER

ORIGINAL

1



| 337 / 387 Series Card Edge Connector<br>Contact Bend Detail           |                                                                                                                                                                                                  | ACAD REFERENCE NO. 337 E |                  | G MASTER      |
|-----------------------------------------------------------------------|--------------------------------------------------------------------------------------------------------------------------------------------------------------------------------------------------|--------------------------|------------------|---------------|
|                                                                       |