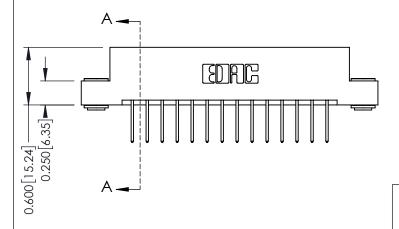

| 337 / 387 Series Card Edge Connector |
|--------------------------------------|
| Part Number: 387-028-523-203         |

YOUR CONNECTION TO QUALITY & SERVICE

**EDAC INC** TORONTO, ONTARIO CANADA

THESE DRAWINGS AND SPECIFICATIONS ARE THE PROPERTY OF EDAC INC.,AND SHALL NOT BE REPRODUCED,OR COPIED OR USED AS THE BASIS FOR THE MANUFACTURE OR SALE OF APPARATUS WITHOUT WRITTEN PERMISSION.

| ACAD REFERENCE NO. | 337 ENG MASTER   |  |  |
|--------------------|------------------|--|--|
| DRAWN: J.LEE       | DATE: OCT. 06/09 |  |  |
| CHECKED:           | DATE:            |  |  |
| SCALE: NTS         | SHEET 1 OF 3     |  |  |
| DRAWING NUMBER     | ISSUE            |  |  |
| 337 Assembly       | 1                |  |  |