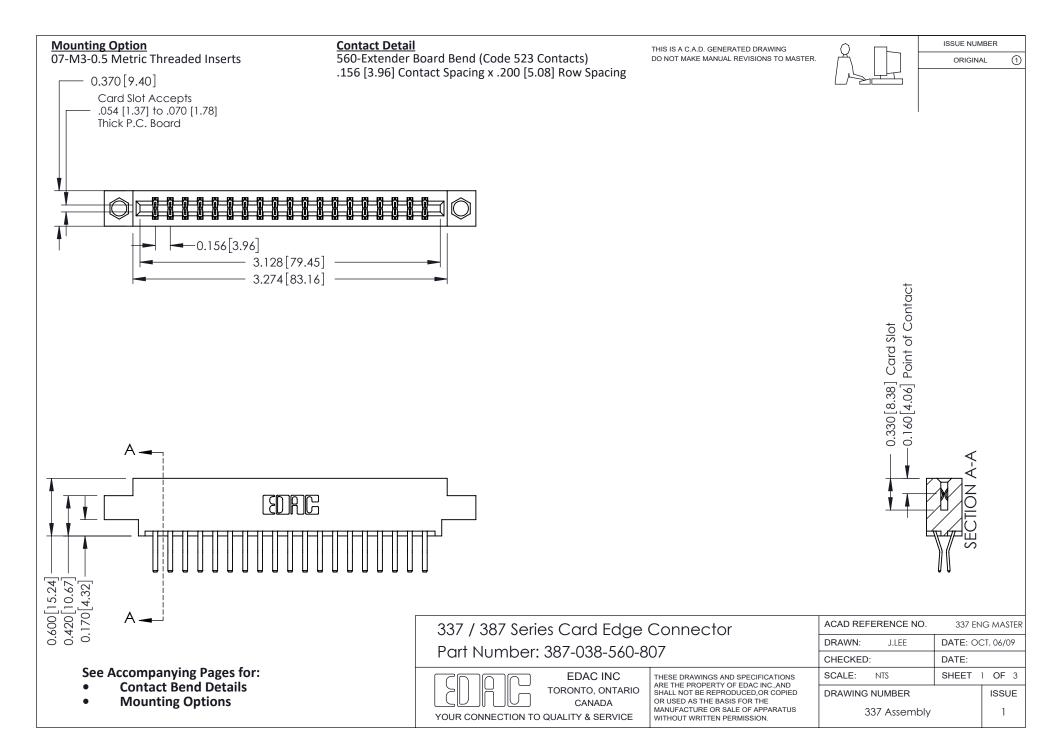

ISSUE NUMBER

ORIGINAL

1



| 337 / 387 Series Card Edge Connector<br>Contact Bend Detail           |                                                                                                                                                                                                  | ACAD REFERENCE NO. 337 E |                  | G MASTER      |
|-----------------------------------------------------------------------|--------------------------------------------------------------------------------------------------------------------------------------------------------------------------------------------------|--------------------------|------------------|---------------|
|                                                                       |