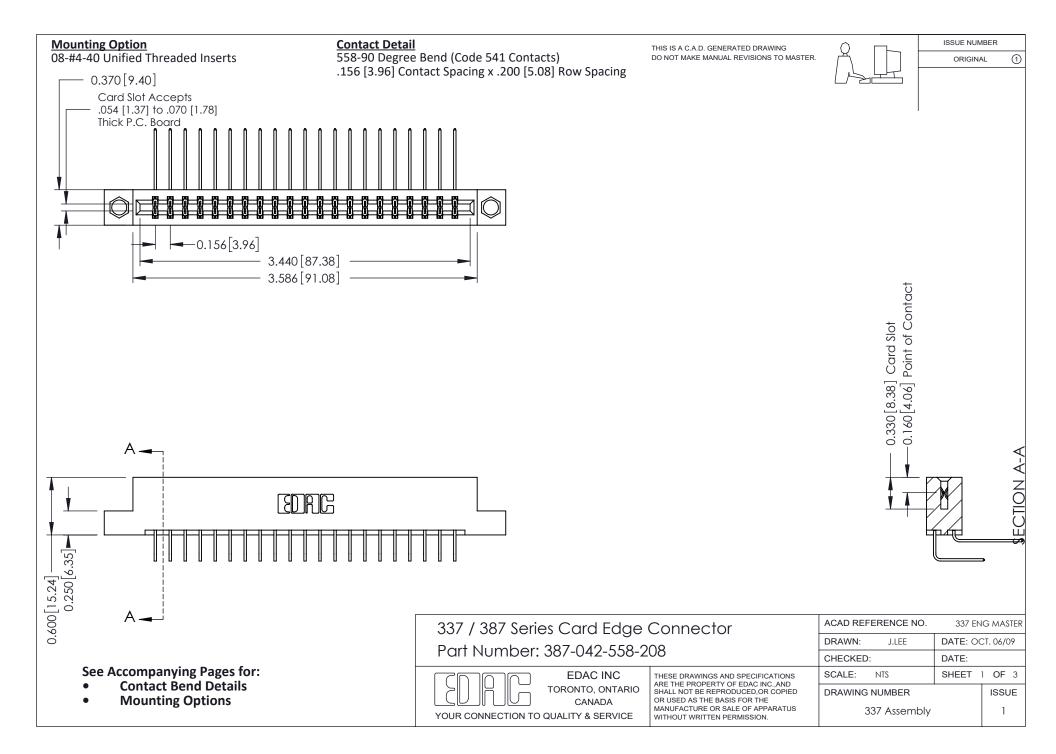

ISSUE NUMBER

ORIGINAL

1

| 337 / 387 Series Card Edge Connector<br>Contact Bend Detail           |                                                                                                                                                                                                  | ACAD REFERENCE NO. 337 E |                  | G MASTER      |
|-----------------------------------------------------------------------|--------------------------------------------------------------------------------------------------------------------------------------------------------------------------------------------------|--------------------------|------------------|---------------|
|                                                                       |                                                                                                                                                                                                  | DRAWN: J.LEE             | DATE: OCT. 06/09 |               |
|                                                                       |                                                                                                                                                                                                  | CHECKED: DATE:           |                  |               |
| EDAC INC TORONTO, ONTARIO CANADA YOUR CONNECTION TO QUALITY & SERVICE | THESE DRAWINGS AND SPECIFICATIONS ARE THE PROPERTY OF EDAC INC.,AND SHALL NOT BE REPRODUCED, OR COPIED OR USED AS THE BASIS FOR THE MANUFACTURE OR SALE OF APPARATUS WITHOUT WRITTEN PERMISSION. | SCALE: NTS               | SHEET            | 2 <b>OF</b> 3 |
|                                                                       |                                                                                                                                                                                                  | DRAWING NUMBER           |                  | ISSUE         |
|                                                                       |                                                                                                                                                                                                  | 337 Assembly             |                  | 1             |