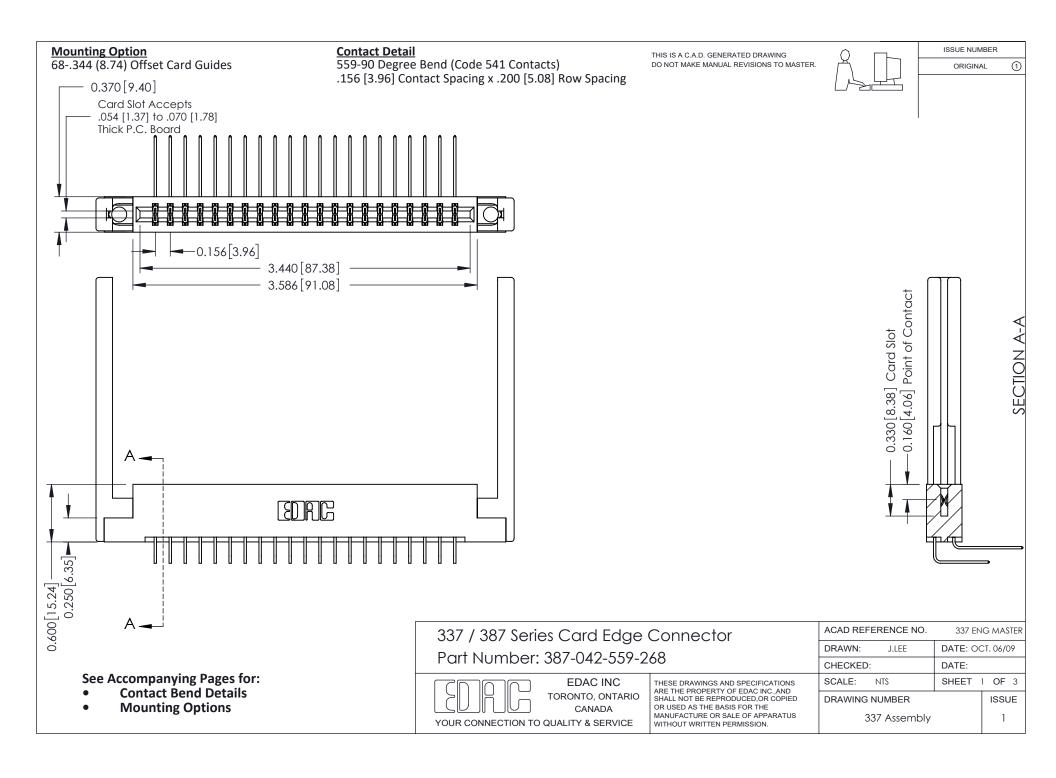

ISSUE NUMBER

ORIGINAL

1

| 337 / 387 Series Card Edge Connector<br>Contact Bend Detail           |                                                                                                                                                                                                  | ACAD REFERENCE NO. 337 E |                  | G MASTER      |
|-----------------------------------------------------------------------|--------------------------------------------------------------------------------------------------------------------------------------------------------------------------------------------------|--------------------------|------------------|---------------|
|                                                                       |                                                                                                                                                                                                  | DRAWN: J.LEE             | DATE: OCT. 06/09 |               |
|                                                                       |                                                                                                                                                                                                  | CHECKED: DATE:           |                  |               |
| EDAC INC TORONTO, ONTARIO CANADA YOUR CONNECTION TO QUALITY & SERVICE | THESE DRAWINGS AND SPECIFICATIONS ARE THE PROPERTY OF EDAC INC.,AND SHALL NOT BE REPRODUCED, OR COPIED OR USED AS THE BASIS FOR THE MANUFACTURE OR SALE OF APPARATUS WITHOUT WRITTEN PERMISSION. | SCALE: NTS               | SHEET            | 2 <b>OF</b> 3 |
|                                                                       |                                                                                                                                                                                                  | DRAWING NUMBER           |                  | ISSUE         |
|                                                                       |                                                                                                                                                                                                  | 337 Assembly             |                  | 1             |