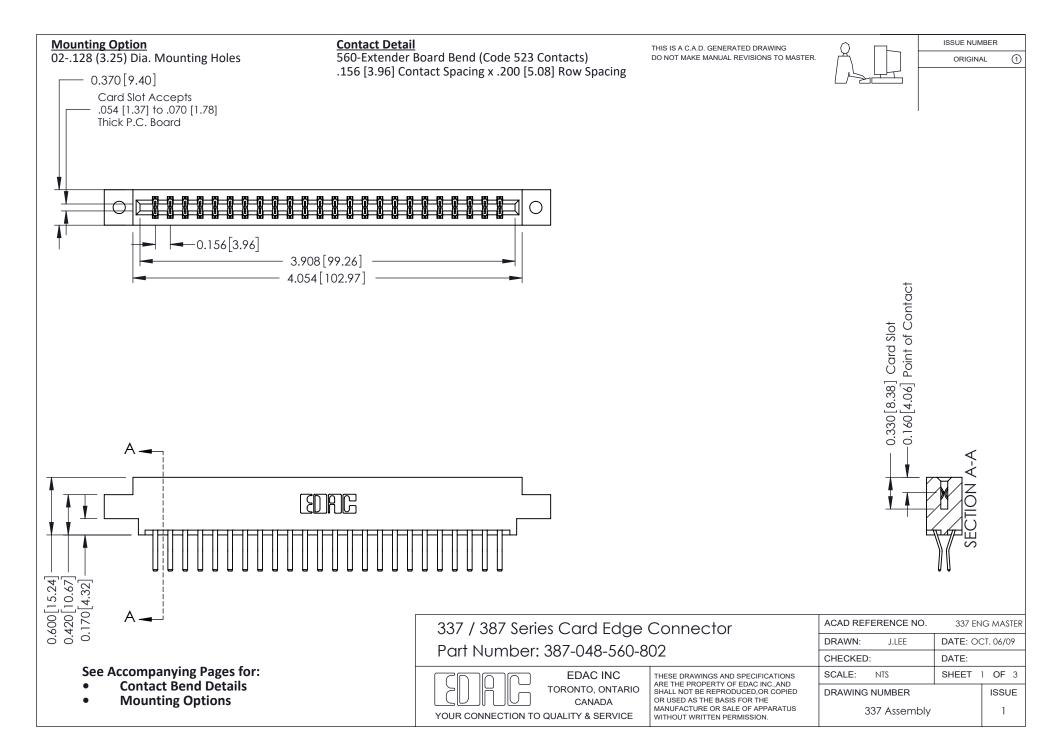

ISSUE NUMBER

ORIGINAL

1



| 337 / 387 Series Card Edge Connector<br>Contact Bend Detail           |                                                                                                                                                                                                  | ACAD REFERENCE NO. 337 E |                  | G MASTER      |
|-----------------------------------------------------------------------|--------------------------------------------------------------------------------------------------------------------------------------------------------------------------------------------------|--------------------------|------------------|---------------|
|                                                                       |