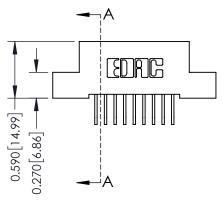

THIS IS A C.A.D. GENERATED DRAWING DO NOT MAKE MANUAL REVISIONS TO MASTER. ISSUE NUMBER

ORIGINAL

1

| 342 / 392 Series Card Edge Connector<br>Contact Bend Detail |                                                                                                                                                                                                  | ACAD REFERENCE NO. 342 ENG MASTER |             |                  |        |  |
|-------------------------------------------------------------|--------------------------------------------------------------------------------------------------------------------------------------------------------------------------------------------------|-----------------------------------|-------------|------------------|--------|--|
|                                                             |                                                                                                                                                                                                  | DRAWN:                            | J.LEE       | DATE: OCT. 06/09 |        |  |
|                                                             |                                                                                                                                                                                                  | CHECKED:                          |             | DATE:            |        |  |
| I   >                                                       | THESE DRAWINGS AND SPECIFICATIONS ARE THE PROPERTY OF EDAC INC.,AND SHALL NOT BE REPRODUCED, OR COPIED OR USED AS THE BASIS FOR THE MANUFACTURE OR SALE OF APPARATUS WITHOUT WRITTEN PERMISSION. | SCALE:                            | NTS         | SHEET :          | 2 OF 3 |  |
|                                                             |                                                                                                                                                                                                  | DRAWING                           | NUMBER      |                  | ISSUE  |  |
| YOUR CONNECTION TO QUALITY & SERVICE                        |                                                                                                                                                                                                  | 3                                 | 42 Assembly |                  | 1      |  |