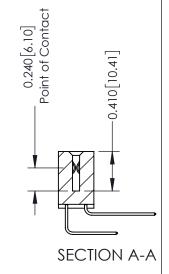

THIS IS A C.A.D. GENERATED DRAWING DO NOT MAKE MANUAL REVISIONS TO MASTER. ISSUE NUMBER

ORIGINAL

1

| 342 / 392 Series Card Edge Connector<br>Contact Bend Detail |                                                                                                                                                                                                  | ACAD REFERENCE NO. 342 ENG MASTER |             |                  |        |  |
|-------------------------------------------------------------|--------------------------------------------------------------------------------------------------------------------------------------------------------------------------------------------------|-----------------------------------|-------------|------------------|--------|--|
|                                                             |                                                                                                                                                                                                  | DRAWN:                            | J.LEE       | DATE: OCT. 06/09 |        |  |
|                                                             |                                                                                                                                                                                                  | CHECKED:                          |             | DATE:            |        |  |
| I   >                                                       | THESE DRAWINGS AND SPECIFICATIONS ARE THE PROPERTY OF EDAC INC.,AND SHALL NOT BE REPRODUCED, OR COPIED OR USED AS THE BASIS FOR THE MANUFACTURE OR SALE OF APPARATUS WITHOUT WRITTEN PERMISSION. | SCALE:                            | NTS         | SHEET :          | 2 OF 3 |  |
|                                                             |                                                                                                                                                                                                  | DRAWING                           | NUMBER      |                  | ISSUE  |  |
| YOUR CONNECTION TO QUALITY & SERVICE                        |                                                                                                                                                                                                  | 3                                 | 42 Assembly |                  | 1      |  |