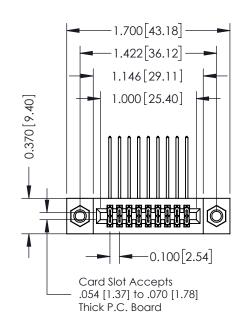

## **Contact Detail**

558-90 Degree Bend (Code 541 Contacts) .100 [2.54] Contact Spacing x .200 [5.08] Row Spacing

| 342 / 392 Card Edge Connector<br>Part Number: 392-018-558-207 |                                                                                                                                                                                                 | ACAD REFERENCE NO. 342 ENG MASTER |         |           |  |
|---------------------------------------------------------------|-------------------------------------------------------------------------------------------------------------------------------------------------------------------------------------------------|-----------------------------------|---------|-----------|--|
|                                                               |                                                                                                                                                                                                 | DRAWN: J.LEE                      | DATE: O | CT. 06/09 |  |
|                                                               |                                                                                                                                                                                                 | CHECKED:                          | DATE:   |           |  |
| TORONTO, ONTARIO                                              | THESE DRAWINGS AND SPECIFICATIONS ARE THE PROPERTY OF EDAC INC.,AND SHALL NOT BE REPRODUCED,OR COPIED OR USED AS THE BASIS FOR THE MANUFACTURE OR SALE OF APPARATUS WITHOUT WRITTEN PERMISSION. | SCALE: NTS                        | SHEET   | 1 OF 3    |  |
|                                                               |                                                                                                                                                                                                 | DRAWING NUMBER                    |         | ISSUE     |  |
|                                                               |                                                                                                                                                                                                 | 342 Assembly                      |         | 1         |  |