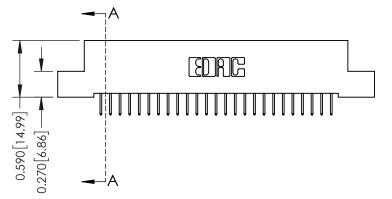

342 Assembly

THIS IS A C.A.D. GENERATED DRAWING DO NOT MAKE MANUAL REVISIONS TO MASTER. ISSUE NUMBER

ORIGINAL

1

| 342 / 392 Series Card Edge Connector<br>Contact Bend Detail |                                                                                                                                                                                                  | ACAD REFERENCE NO. 342 ENG MASTER |             |                  |        |
|-------------------------------------------------------------|--------------------------------------------------------------------------------------------------------------------------------------------------------------------------------------------------|-----------------------------------|-------------|------------------|--------|
|                                                             |                                                                                                                                                                                                  | DRAWN:                            | J.LEE       | DATE: OCT. 06/09 |        |
|                                                             |                                                                                                                                                                                                  | CHECKED:                          |             | DATE:            |        |
| TORONTO, ONTARIO                                            | THESE DRAWINGS AND SPECIFICATIONS ARE THE PROPERTY OF EDAC INC. AND SHALL NOT BE REPRODUCED, OR COPIED OR USED AS THE BASIS FOR THE MANUFACTURE OR SALE OF APPARATUS WITHOUT WRITTEN PERMISSION. | SCALE:                            | NTS         | SHEET :          | 2 OF 3 |
|                                                             |                                                                                                                                                                                                  | DRAWING                           | NUMBER      |                  | ISSUE  |
| YOUR CONNECTION TO QUALITY & SERVICE                        |                                                                                                                                                                                                  | 3                                 | 42 Assembly |                  | 1      |