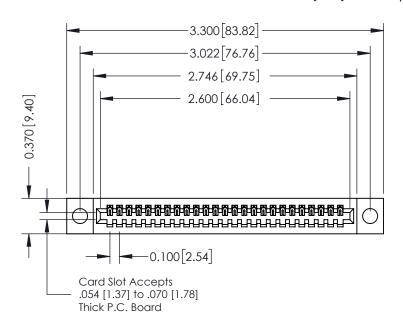

## **See Accompanying Pages for:**

- **Contact Bend Details**
- **Mounting Options**

342 / 392 Card Edge Connector Part Number: 392-025-524-104

YOUR CONNECTION TO QUALITY & SERVICE

342 ENG MASTER J.LEE DATE: OCT. 06/09 SHEET 1 OF 3

342 Assembly

THIS IS A C.A.D. GENERATED DRAWING DO NOT MAKE MANUAL REVISIONS TO MASTER. ISSUE NUMBER

ORIGINAL

1

| 342 / 392 Series Card Edge Connector<br>Contact Bend Detail |                                                                                                                                                                                                  | ACAD REFERENCE NO. 342 ENG MASTER |             |                  |        |
|-------------------------------------------------------------|--------------------------------------------------------------------------------------------------------------------------------------------------------------------------------------------------|-----------------------------------|-------------|------------------|--------|
|                                                             |                                                                                                                                                                                                  | DRAWN:                            | J.LEE       | DATE: OCT. 06/09 |        |
|                                                             |                                                                                                                                                                                                  | CHECKED:                          |             | DATE:            |        |
| TORONTO, ONTARIO                                            | THESE DRAWINGS AND SPECIFICATIONS ARE THE PROPERTY OF EDAC INC. AND SHALL NOT BE REPRODUCED, OR COPIED OR USED AS THE BASIS FOR THE MANUFACTURE OR SALE OF APPARATUS WITHOUT WRITTEN PERMISSION. | SCALE:                            | NTS         | SHEET :          | 2 OF 3 |
|                                                             |                                                                                                                                                                                                  | DRAWING                           | NUMBER      |                  | ISSUE  |
| YOUR CONNECTION TO QUALITY & SERVICE                        |                                                                                                                                                                                                  | 3                                 | 42 Assembly |                  | 1      |