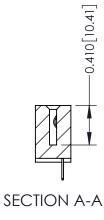

**Mounting Option** 

04-.156 (3.96) Dia. Mounting Holes

**Contact Detail** 

524-P.C. Tail .018 Sq.(0.46 Sq.) - Tail LG=.185(4.70) .100 [2.54] Contact Spacing x .200 [5.08] Row Spacing

THIS IS A C.A.D. GENERATED DRAWING DO NOT MAKE MANUAL REVISIONS TO MASTER

ISSUE NUMBER

ORIGINAL

1

| 342 / 392 Card Edge Connector<br>Mounting Options |                                                                                                                                                                                               | ACAD REFERENCE NO. 342 ENG MASTER |                         |        |  |  |
|---------------------------------------------------|-----------------------------------------------------------------------------------------------------------------------------------------------------------------------------------------------|-----------------------------------|-------------------------|--------|--|--|
|                                                   |                                                                                                                                                                                               | DRAWN: J.LEE                      | DATE: <b>OCT. 06/09</b> |        |  |  |
|                                                   |                                                                                                                                                                                               | CHECKED:                          | DATE:                   |        |  |  |
| TORONTO, ONTARIO                                  | THESE DRAWINGS AND SPECIFICATIONS ARE THE PROPERTY OF EDAC INCAND SHALL NOT BE REPRODUCED,OR COPIED OR USED AS THE BASIS FOR THE MANUFACTURE OR SALE OF APPARATUS WITHOUT WRITTEN PERMISSION. | SCALE: NTS                        | SHEET :                 | 3 OF 3 |  |  |
|                                                   |                                                                                                                                                                                               | DRAWING NUMBER                    | •                       | ISSUE  |  |  |
| YOUR CONNECTION TO QUALITY & SERVICE              |                                                                                                                                                                                               | 342 Assembly                      |                         | 1      |  |  |