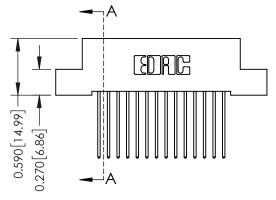

## **Contact Detail**

542-Wire Wrap .025 Sq.(0.64 Sq.) - Tail LG=.655(16.64) .100 [2.54] Contact Spacing x .200 [5.08] Row Spacing

\_\_\_\_0.240[6.10] \_Point of Contact

## **See Accompanying Pages for:**

- **Contact Bend Details**
- **Mounting Options**

|          | 0.240[6<br>Point of C |
|----------|-----------------------|
|          | SECTION A-A           |
| <u> </u> |                       |