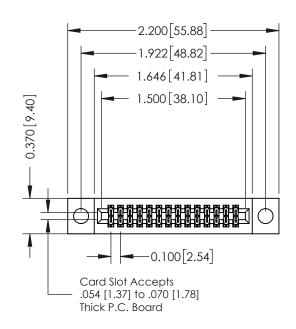

| 342 / 392 Card Edge Connector |                                                                     | ACAD REFERENCE NO. 342 ENG MASTER |             |         |           |
|-------------------------------|---------------------------------------------------------------------|-----------------------------------|-------------|---------|-----------|
|                               |                                                                     | DRAWN:                            | J.LEE       | DATE: O | CT. 06/09 |
| Part Number: 392-028-542-204  | CHECKED:                                                            |                                   | DATE:       |         |           |
|                               | THESE DRAWINGS AND SPECIFICATIONS ARE THE PROPERTY OF EDAC INC.,AND | SCALE:                            | NTS         | SHEET   | 1 OF 3    |
| I                             | SHALL NOT BE REPRODUCED, OR COPIED OR USED AS THE BASIS FOR THE     | DRAWING                           | NUMBER      |         | ISSUE     |
| CANADA                        | MANUFACTURE OR SALE OF APPARATUS                                    | 3.                                | 42 Assembly |         | 1         |