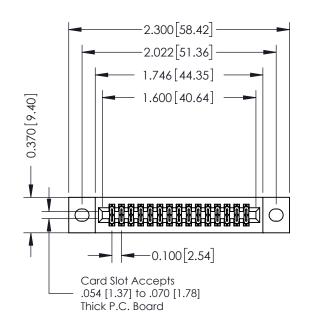

## 342 / 392 Card Edge Connector Part Number: 392-030-523-202

YOUR CONNECTION TO QUALITY & SERVICE

|                | DRAWN: J.LEE   | RAWN: J.LEE DATE: O |        |  |  |  |
|----------------|----------------|---------------------|--------|--|--|--|
|                | CHECKED:       | DATE:               |        |  |  |  |
| S<br>ID<br>IED | SCALE: NTS     | SHEET               | 1 OF 3 |  |  |  |
|                | DRAWING NUMBER |                     | ISSUE  |  |  |  |
| IS             | 342 Assembly   |                     | 1      |  |  |  |

SECTION A-A

342 ENG MASTER

0.240 [6.10] Point of Contact