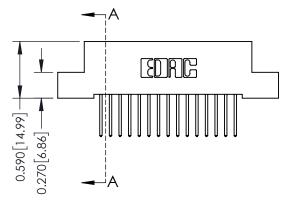

## **Mounting Option**

02-.128 (3.25) Wide Mounting Slots

## **Contact Detail**

523-P.C. Tail .025 Sq.(0.64 Sq.) - Tail LG=.400(10.16) .100 [2.54] Contact Spacing x .200 [5.08] Row Spacing



0.410[10.41]





## 342 / 392 Card Edge Connector Part Number: 392-030-523-202

YOUR CONNECTION TO QUALITY & SERVICE

|                | DRAWN: J.LEE   | RAWN: J.LEE DATE: O |        |  |  |  |
|----------------|----------------|---------------------|--------|--|--|--|
|                | CHECKED:       | DATE:               |        |  |  |  |
| S<br>ID<br>IED | SCALE: NTS     | SHEET               | 1 OF 3 |  |  |  |
|                | DRAWING NUMBER |                     | ISSUE  |  |  |  |
| IS             | 342 Assembly   |                     | 1      |  |  |  |

SECTION A-A

342 ENG MASTER

0.240 [6.10] Point of Contact

## **See Accompanying Pages for:**

- **Contact Bend Details**
- **Mounting Options**

THIS IS A C.A.D. GENERATED DRAWING DO NOT MAKE MANUAL REVISIONS TO MASTER. ISSUE NUMBER

ORIG