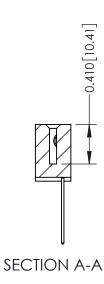

**Mounting Option** 01-No Mounting Lugs

**Contact Detail** 

542-Wire Wrap .025 Sq.(0.64 Sq.) - Tail LG=.655(16.64) .100 [2.54] Contact Spacing x .200 [5.08] Row Spacing

342 ENG MASTER J.LEE DATE: OCT. 06/09 SHEET 1 OF 3

342 Assembly

THIS IS A C.A.D. GENERATED DRAWING DO NOT MAKE MANUAL REVISIONS TO MASTER. ISSUE NUMBER

ORIGINAL

1

| 342 / 392 Series Card Edge Connector<br>Contact Bend Detail |                                                                                                                                              | ACAD REFERENCE NO. 342 ENG MASTER |             |          |          |
|-------------------------------------------------------------|----------------------------------------------------------------------------------------------------------------------------------------------|-----------------------------------|-------------|----------|----------|
|                                                             |                                                                                                                                              | DRAWN:                            | J.LEE       | DATE: OC | T. 06/09 |
|                                                             |                                                                                                                                              | CHECKED:                          |             | DATE:    |          |
| EDAC INC                                                    | ARE THE PROPERTY OF EDAC INC.,AND —<br>SHALL NOT BE REPRODUCED,OR COPIED<br>OR USED AS THE BASIS FOR THE<br>MANUFACTURE OR SALE OF APPARATUS | SCALE:                            | NTS         | SHEET :  | 2 OF 3   |
| TORONTO, ONTARIO                                            |                                                                                                                                              | DRAWING                           | NUMBER      |          | ISSUE    |
| YOUR CONNECTION TO QUALITY & SERVICE                        |                                                                                                                                              | 3                                 | 42 Assembly |          | 1        |