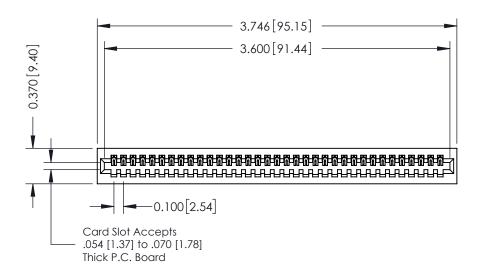

342 ENG MASTER J.LEE DATE: OCT. 06/09 SHEET 1 OF 3

342 Assembly

THIS IS A C.A.D. GENERATED DRAWING DO NOT MAKE MANUAL REVISIONS TO MASTER. ISSUE NUMBER

ORIGINAL

1

| 342 / 392 Series Card Edge Connector<br>Contact Bend Detail |                                                                                                                                              | ACAD REFERENCE NO. 342 ENG MASTER |             |          |          |
|-------------------------------------------------------------|----------------------------------------------------------------------------------------------------------------------------------------------|-----------------------------------|-------------|----------|----------|
|                                                             |                                                                                                                                              | DRAWN:                            | J.LEE       | DATE: OC | T. 06/09 |
|                                                             |                                                                                                                                              | CHECKED:                          |             | DATE:    |          |
| EDAC INC                                                    | ARE THE PROPERTY OF EDAC INC.,AND —<br>SHALL NOT BE REPRODUCED,OR COPIED<br>OR USED AS THE BASIS FOR THE<br>MANUFACTURE OR SALE OF APPARATUS | SCALE:                            | NTS         | SHEET :  | 2 OF 3   |
| TORONTO, ONTARIO                                            |                                                                                                                                              | DRAWING                           | NUMBER      |          | ISSUE    |
| YOUR CONNECTION TO QUALITY & SERVICE                        |                                                                                                                                              | 3                                 | 42 Assembly |          | 1        |