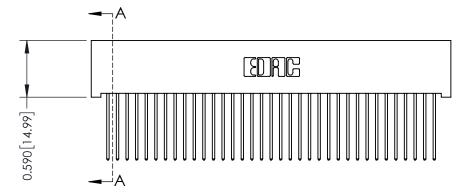

342 ENG MASTER J.LEE DATE: OCT. 06/09 SHEET 1 OF 3

342 Assembly

THIS IS A C.A.D. GENERATED DRAWING DO NOT MAKE MANUAL REVISIONS TO MASTER. ISSUE NUMBER

ORIGINAL

1

| 342 / 392 Series Card Edge Connector<br>Contact Bend Detail |                                                                                                                                              | ACAD REFERENCE NO. 342 ENG MASTER |             |          |          |
|-------------------------------------------------------------|----------------------------------------------------------------------------------------------------------------------------------------------|-----------------------------------|-------------|----------|----------|
|                                                             |                                                                                                                                              | DRAWN:                            | J.LEE       | DATE: OC | T. 06/09 |
|                                                             |                                                                                                                                              | CHECKED:                          |             | DATE:    |          |
| EDAC INC                                                    | ARE THE PROPERTY OF EDAC INC.,AND —<br>SHALL NOT BE REPRODUCED,OR COPIED<br>OR USED AS THE BASIS FOR THE<br>MANUFACTURE OR SALE OF APPARATUS | SCALE:                            | NTS         | SHEET :  | 2 OF 3   |
| TORONTO, ONTARIO                                            |                                                                                                                                              | DRAWING                           | NUMBER      |          | ISSUE    |
| YOUR CONNECTION TO QUALITY & SERVICE                        |                                                                                                                                              | 3                                 | 42 Assembly |          | 1        |