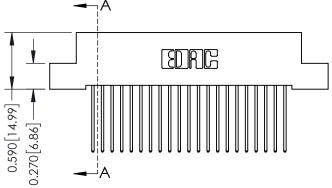

## **Mounting Option**

02-.128 (3.25) Wide Mounting Slots

## **Contact Detail**

542-Wire Wrap .025 Sq.(0.64 Sq.) - Tail LG=.655(16.64) .100 [2.54] Contact Spacing x .200 [5.08] Row Spacing





## 342 / 392 Card Edge Connector Part Number: 392-042-542-202

YOUR CONNECTION TO QUALITY & SERVICE

|   | ACAD REFERENCE NO | 342 ENG MASTER   |
|---|-------------------|------------------|
|   | DRAWN: J.LEE      | DATE: OCT. 06/09 |
|   | CHECKED:          | DATE:            |
|   | SCALE: NTS        | SHEET 1 OF 3     |
| ) | DRAWING NUMBER    | ISSUE            |

**SECTION A-A** 

342 Assembly

## **See Accompanying Pages for:**

- **Contact Bend Details**
- **Mounting Options**

0.240 [6.10] Point of Contact 0.410[10.41]

THIS IS A C.A.D. GENERATED DRAWING DO NOT MAKE MANUAL REVISIONS TO MASTER. ISSUE NUMBER

ORIGINAL

1



| 342 / 392 Series Card Edge Connector<br>Contact Bend Detail |