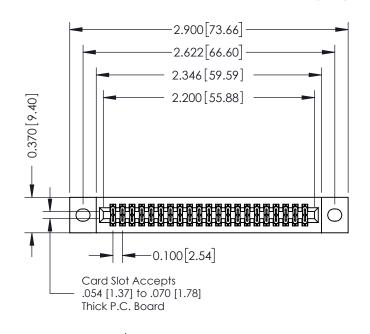

## 342 / 392 Card Edge Connector Part Number: 392-042-542-202

YOUR CONNECTION TO QUALITY & SERVICE

|   | ACAD REFERENCE NO | 342 ENG MASTER   |
|---|-------------------|------------------|
|   | DRAWN: J.LEE      | DATE: OCT. 06/09 |
|   | CHECKED:          | DATE:            |
|   | SCALE: NTS        | SHEET 1 OF 3     |
| ) | DRAWING NUMBER    | ISSUE            |

## **See Accompanying Pages for:**

- **Contact Bend Details**
- **Mounting Options**

0.240 [6.10] Point of Contact 0.410[10.41]

THIS IS A C.A.D. GENERATED DRAWING DO NOT MAKE MANUAL REVISIONS TO MASTER. ISSUE NUMBER