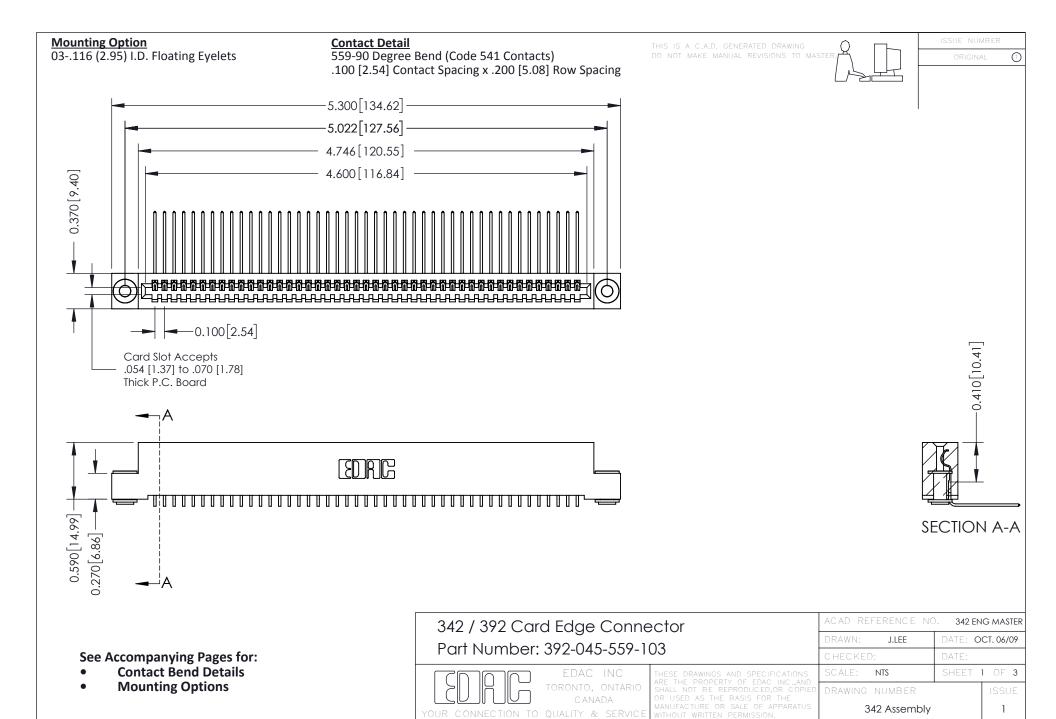

THIS IS A C.A.D. GENERATED DRAWING DO NOT MAKE MANUAL REVISIONS TO MASTER. ISSUE NUMBER

ORIGINAL

1



| 342 / 392 Series Card Edge Connector<br>Contact Bend Detail |                                                                                                                                                                                                  | ACAD REFERENCE NO. 342 ENG MASTER |             |                  |        |
|-------------------------------------------------------------|--------------------------------------------------------------------------------------------------------------------------------------------------------------------------------------------------|-----------------------------------|-------------|------------------|--------|
|