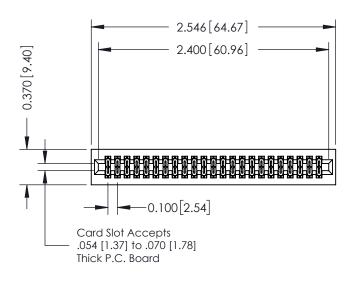

523-P.C. Tail .025 Sq.(0.64 Sq.) - Tail LG=.400(10.16) .100 [2.54] Contact Spacing x .200 [5.08] Row Spacing

## **See Accompanying Pages for:**

- **Contact Bend Details**
- **Mounting Options**

342 / 392 Card Edge Connector Part Number: 392-046-523-201

YOUR CONNECTION TO QUALITY & SERVICE

342 ENG MASTER DATE: OCT. 06/09 J.LEE SHEET 1 OF 3