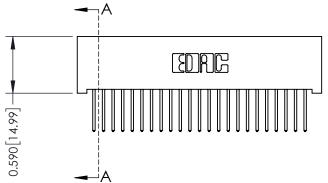

## 0.240 [6.10] Point of Contact 0.410[10.41] SECTION A-A

## **See Accompanying Pages for:**

- **Contact Bend Details**
- **Mounting Options**

342 / 392 Card Edge Connector Part Number: 392-046-523-201

YOUR CONNECTION TO QUALITY & SERVICE

342 ENG MASTER DATE: OCT. 06/09 J.LEE SHEET 1 OF 3