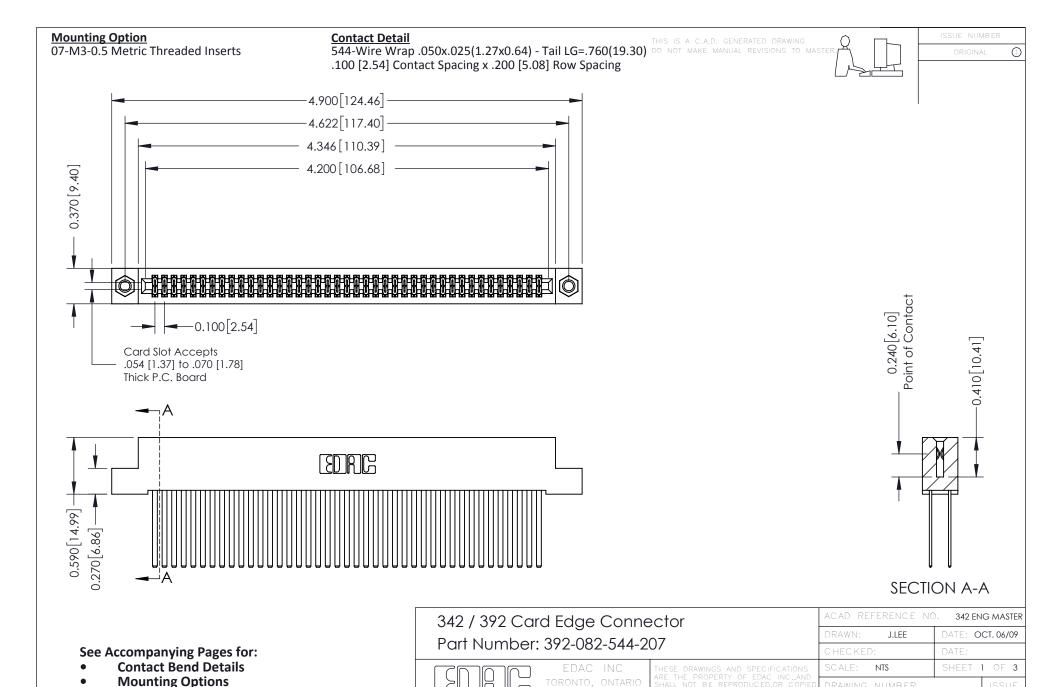

CANADA

YOUR CONNECTION TO QUALITY & SERVICE

342 Assembly

THIS IS A C.A.D. GENERATED DRAWING DO NOT MAKE MANUAL REVISIONS TO MASTER. ISSUE NUMBER

ORIGINAL

1



| 342 / 392 Series Card Edge Connector<br>Contact Bend Detail |                                                                                                                                                                                                  | ACAD REFERENCE NO. 342 ENG MASTER |             |                  |        |
|-------------------------------------------------------------|--------------------------------------------------------------------------------------------------------------------------------------------------------------------------------------------------|-----------------------------------|---