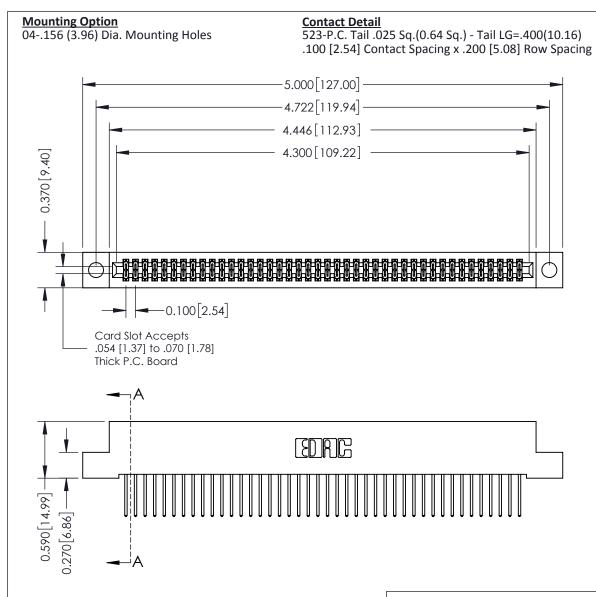

THIS IS A C.A.D. GENERATED DRAWING DO NOT MAKE MANUAL REVISIONS TO MASTER

ISSUE NUMBER

ORIGINAL

1

| 342 / 392 Card Edge Conne                                            | ACAD REFERENCE NO. 342 ENG MASTER                                                                                                                                                               |                |                         |        |
|----------------------------------------------------------------------|-------------------------------------------------------------------------------------------------------------------------------------------------------------------------------------------------|----------------|-------------------------|--------|
| Mounting Options                                                     |                                                                                                                                                                                                 | DRAWN: J.LEE   | DATE: <b>OCT. 06/09</b> |        |
| Moorning Ophons                                                      | CHECKED:                                                                                                                                                                                        | DATE:          |                         |        |
| EDAC INC TORONTO, ONTARIO CANADA OUR CONNECTION TO QUALITY & SERVICE | THESE DRAWINGS AND SPECIFICATIONS ARE THE PROPERTY OF EDAC INC.,AND SHALL NOT BE REPRODUCED,OR COPIED OR USED AS THE BASIS FOR THE MANUFACTURE OR SALE OF APPARATUS WITHOUT WRITTEN PERMISSION. | SCALE: NTS     | SHEET :                 | 3 OF 3 |
|                                                                      |                                                                                                                                                                                                 | DRAWING NUMBER | •                       | ISSUE  |
|                                                                      |                                                                                                                                                                                                 | 342 Assembly   |                         | 1      |