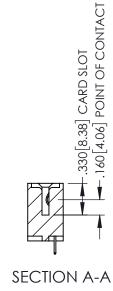

<u>Contact Dimensions:</u>
525-P.C. Tail .018 Sq.(0.46 Sq.) - Tail LG=.150(3.81)
.100 (2.54) Contact Spacing x .200 (5.08) Row Spacing

1

INSULATOR MATERIAL: THERMOPLASTIC PBT BLACK, UL 94V-0

CONTACT MATERIAL; COPPER TIN ALLOY CONTACT PLATING: GOLD ON THE MATING AREA, TIN PLATING ON THE CONTACT TAILS, NICKEL UNDERPLATE

345/395 SERIES CARD EDGE CONNECTOR PART NUMBER: 395-037-525-612

YOUR CONNECTION TO QUALITY & SERVICE

CANADA

| ACAD REFERENCE NO. 345-ENG-MASTER |                  |       |  |
|-----------------------------------|------------------|-------|--|
| DRAWN: R.STA.MONICA               | DATE:MAY.16/2017 |       |  |
| CHECKED:                          | DATE:            |       |  |
| SCALE: 1:1                        | SHEET 1          | OF 2  |  |
| DRAWING NUMBER                    |                  | ISSUE |  |
| 345-ENG-MASTER                    |                  | 1     |  |