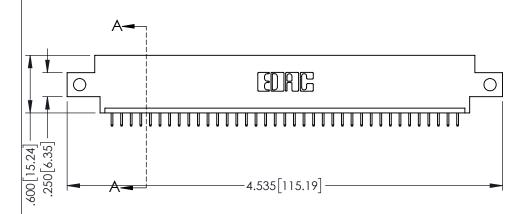

<u>Contact Dimensions:</u>
525-P.C. Tail .018 Sq.(0.46 Sq.) - Tail LG=.150(3.81)
.100 (2.54) Contact Spacing x .200 (5.08) Row Spacing

1

INSULATOR MATERIAL: THERMOPLASTIC PBT BLACK, UL 94V-0

CONTACT MATERIAL; COPPER TIN ALLOY CONTACT PLATING: GOLD ON THE MATING AREA, TIN PLATING ON THE CONTACT TAILS, NICKEL UNDERPLATE

345/395 SERIES CARD EDGE CONNECTOR PART NUMBER: 395-037-525-612

YOUR CONNECTION TO QUALITY & SERVICE

CANADA

| ACAD REFERENCE NO. 345-ENG-MASTER |                  |       |  |
|-----------------------------------|------------------|-------|--|
| DRAWN: R.STA.MONICA               | DATE:MAY.16/2017 |       |  |
| CHECKED:                          | DATE:            |       |  |
| SCALE: 1:1                        | SHEET 1          | OF 2  |  |
| DRAWING NUMBER                    |                  | ISSUE |  |
| 345-ENG-MASTER                    |                  | 1     |  |