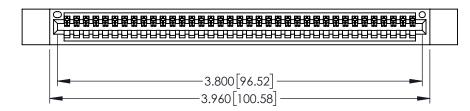

<u>Contact Dimensions:</u>
525-P.C. Tail .018 Sq.(0.46 Sq.) - Tail LG=.150(3.81)
.100 (2.54) Contact Spacing x .200 (5.08) Row Spacing

1

INSULATOR MATERIAL: THERMOPLASTIC PBT BLACK, UL 94V-0

CONTACT MATERIAL; COPPER TIN ALLOY CONTACT PLATING: GOLD ON THE MATING AREA, TIN PLATING ON THE CONTACT TAILS, NICKEL UNDERPLATE

345/395 SERIES CARD EDGE CONNECTOR PART NUMBER: 395-037-525-612

YOUR CONNECTION TO QUALITY & SERVICE

CANADA

| ACAD REFERENCE NO. 345-ENG-MASTER |                  |       |  |
|-----------------------------------|------------------|-------|--|
| DRAWN: R.STA.MONICA               | DATE:MAY.16/2017 |       |  |
| CHECKED:                          | DATE:            |       |  |
| SCALE: 1:1                        | SHEET 1          | OF 2  |  |
| DRAWING NUMBER                    |                  | ISSUE |  |
| 345-ENG-MASTER                    |                  | 1     |  |