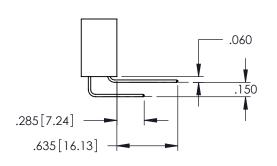

<u>Contact Dimensions:</u>
525-P.C. Tail .018 Sq.(0.46 Sq.) - Tail LG=.150(3.81)
.100 (2.54) Contact Spacing x .200 (5.08) Row Spacing

1

INSULATOR MATERIAL: THERMOPLASTIC PBT BLACK, UL 94V-0

CONTACT MATERIAL; COPPER TIN ALLOY CONTACT PLATING: GOLD ON THE MATING AREA, TIN PLATING ON THE CONTACT TAILS, NICKEL UNDERPLATE

345/395 SERIES CARD EDGE CONNECTOR PART NUMBER: 395-037-525-612

YOUR CONNECTION TO QUALITY & SERVICE

CANADA

| ACAD REFERENCE NO. 345-ENG-MASTER |                  |       |  |
|-----------------------------------|------------------|-------|--|
| DRAWN: R.STA.MONICA               | DATE:MAY.16/2017 |       |  |
| CHECKED:                          | DATE:            |       |  |
| SCALE: 1:1                        | SHEET 1          | OF 2  |  |
| DRAWING NUMBER                    |                  | ISSUE |  |
| 345-ENG-MASTER                    |                  | 1     |  |