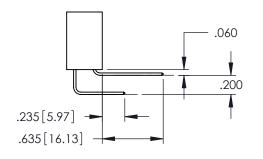

**Contact Code 558** 

Contact Code 559

**Contact Code 560** 

INSULATOR MATERIAL: THERMOPLASTIC POLYESTER, UL 94V-0

DAP MATERIAL AVAILABLE UPON REQUEST

CONTACT MATERIAL; COPPER ALLOY CONTACT PLATING: GOLD ON THE MATING AREA, TIN PLATING ON THE CONTACT TAILS, NICKEL UNDERPLATE