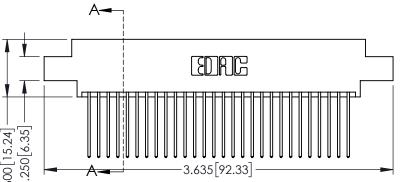

-.330[8.38] CARD SLOT .160[4.06] POINT OF CONTACT

.150 [3.81]

**SECTION A-A** 

INSULATOR MATERIAL: THERMOPLASTIC PBT BLACK, UL 94V-0

CONTACT MATERIAL; COPPER TIN ALLOY CONTACT PLATING: GOLD ON THE MATING AREA, TIN PLATING ON THE CONTACT TAILS, NICKEL UNDERPLATE