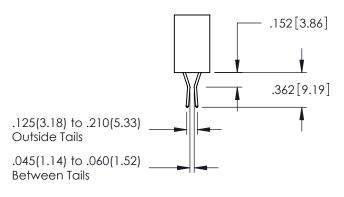

**Contact Code 558** 

Contact Code 559

**Contact Code 560** 

INSULATOR MATERIAL: THERMOPLASTIC POLYESTER, UL 94V-0

DAP MATERIAL AVAILABLE UPON REQUEST

CONTACT MATERIAL; COPPER ALLOY CONTACT PLATING: GOLD ON THE MATING AREA, TIN PLATING ON THE CONTACT TAILS, NICKEL UNDERPLATE