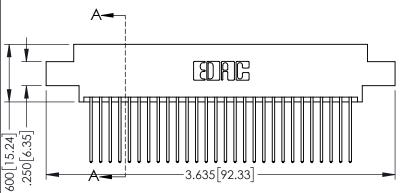

-.330[8.38] CARD SLOT .160[4.06] POINT OF CONTACT

.150 [3.81]

**SECTION A-A** 

INSULATOR MATERIAL: THERMOPLASTIC PBT BLACK, UL 94V-0

CONTACT MATERIAL; COPPER TIN ALLOY CONTACT PLATING: GOLD ON THE MATING AREA, TIN PLATING ON THE CONTACT TAILS, NICKEL UNDERPLATE