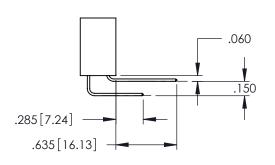

**Contact Code 558** 

Contact Code 559

**Contact Code 560** 

INSULATOR MATERIAL: THERMOPLASTIC POLYESTER, UL 94V-0

DAP MATERIAL AVAILABLE UPON REQUEST

CONTACT MATERIAL; COPPER ALLOY CONTACT PLATING: GOLD ON THE MATING AREA, TIN PLATING ON THE CONTACT TAILS, NICKEL UNDERPLATE