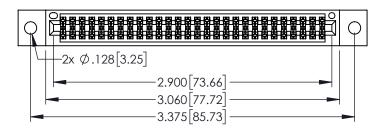

Contact Dimensions: 542-Wire Wrap .025 Sq.(0.64 Sq.) - Tail LG=.645(16.38) .100 (2.54) Contact Spacing x .200 (5.08) Row Spacing

345/395 SERIES CARD EDGE CONNECTOR PART NUMBER: 395-056-542-802

YOUR CONNECTION TO QUALITY & SERVICE