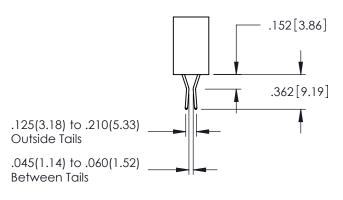

345/395 SERIES CARD EDGE CONNECTOR CONTACT CODE 555,556,558,559,560 DIMENSIONS

YOUR CONNECTION TO QUALITY & SERVICE

|    | ACAD REFERENCE NO   | D REFERENCE NO. <b>345-ENG-MASTER</b> |  |  |  |  |
|----|---------------------|---------------------------------------|--|--|--|--|
| 2  | DRAWN: R.STA.MONICA | DATE:MAY.16/2017                      |  |  |  |  |
| J  | CHECKED:            | DATE:                                 |  |  |  |  |
| ,  | SCALE: 1:1          | SHEET 2 OF 2                          |  |  |  |  |
| ED | DRAWING NUMBER      | ISSUE                                 |  |  |  |  |