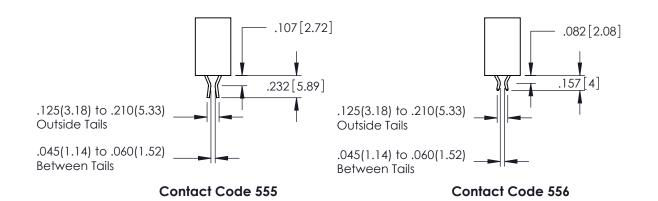

345/395 SERIES CARD EDGE CONNECTOR CONTACT CODE 555,556,558,559,560 DIMENSIONS

YOUR CONNECTION TO QUALITY & SERVICE

|    | ACAD REFERENCE NO   | D REFERENCE NO. <b>345-ENG-MASTER</b> |  |  |  |  |
|----|---------------------|---------------------------------------|--|--|--|--|
| 2  | DRAWN: R.STA.MONICA | DATE:MAY.16/2017                      |  |  |  |  |
| J  | CHECKED:            | DATE:                                 |  |  |  |  |
| ,  | SCALE: 1:1          | SHEET 2 OF 2                          |  |  |  |  |
| ED | DRAWING NUMBER      | ISSUE                                 |  |  |  |  |