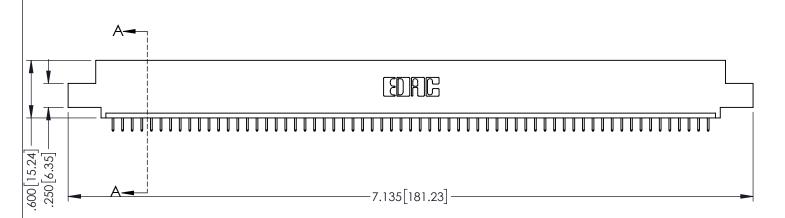

<u>Contact Dimensions:</u>
525-P.C. Tail .018 Sq.(0.46 Sq.) - Tail LG=.150(3.81)
.100 (2.54) Contact Spacing x .200 (5.08) Row Spacing

1

INSULATOR MATERIAL: THERMOPLASTIC PBT BLACK, UL 94V-0

CONTACT MATERIAL; COPPER TIN ALLOY CONTACT PLATING: GOLD ON THE MATING AREA, TIN PLATING ON THE CONTACT TAILS, NICKEL UNDERPLATE