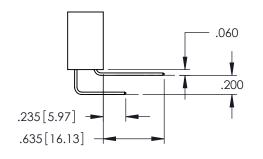

## **Contact Code 559**

Contact Code 560

INSULATOR MATERIAL: THERMOPLASTIC POLYESTER, UL 94V-0

DAP MATERIAL AVAILABLE UPON REQUEST

CONTACT MATERIAL; COPPER ALLOY

CONTACT PLATING: GOLD ON THE MATING AREA, TIN PLATING ON THE CONTACT TAILS, NICKEL UNDERPLATE