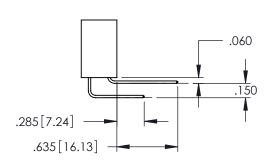

MBER: 395-063-525-402

YOUR CONNECTION TO QUALITY & SERVICE

| IX.                                                   | DRAWN: 1 | R.STA.MONICA | DATE: <b>MA</b> | Y.16/2017 |
|-------------------------------------------------------|----------|--------------|-----------------|-----------|
|                                                       | CHECKED  | ):           | DATE:           |           |
| ID SPECIFICATIONS                                     | SCALE:   | 1:1          | SHEET 1         | OF 2      |
| OF EDAC INC.,AND<br>RODUCED,OR COPIED<br>ASIS FOR THE | DRAWING  | NUMBER       |                 | ISSUE     |
| SALE OF APPARATUS                                     | 34       | 5-ENG-MASTER |                 | 1         |

HEET 1 OF 2

ACAD REFERENCE NO. 345-ENG-MASTER











**Contact Code 558** 

## **Contact Code 559**

Contact Code 560

INSULATOR MATERIAL: THERMOPLASTIC POLYESTER, UL 94V-0

DAP MATERIAL AVAILABLE UPON REQUEST

CONTACT MATERIAL; COPPER ALLOY

CONTACT PLATING: GOLD ON THE MATING AREA, TIN PLATING ON THE CONTACT TAILS, NICKEL UNDERPLATE

345/395 SERIES CARD EDGE CONNECTOR CONTACT CODE 555,556,558,559,560 DIMENSIONS

YOUR CONNECTION TO QUALITY & SERVICE

|    | ACAD REFERENCE NO   | D REFERENCE NO. <b>345-ENG-MASTER</b> |  |  |  |  |
|----|---------------------|---------------------------------------|--|--|--|--|
| 2  | DRAWN: R.STA.MONICA | DATE:MAY.16/2017                      |  |  |  |  |
| J  | CHECKED:            | DATE:                                 |  |  |  |  |
| ,  | SCALE: 1:1          | SHEET 2 OF 2                          |