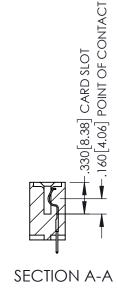

<u>Contact Dimensions:</u>
525-P.C. Tail .018 Sq.(0.46 Sq.) - Tail LG=.150(3.81)
.100 (2.54) Contact Spacing x .200 (5.08) Row Spacing

1

INSULATOR MATERIAL: THERMOPLASTIC PBT BLACK, UL 94V-0

CONTACT MATERIAL; COPPER TIN ALLOY CONTACT PLATING: GOLD ON THE MATING AREA, TIN PLATING ON THE CONTACT TAILS, NICKEL UNDERPLATE