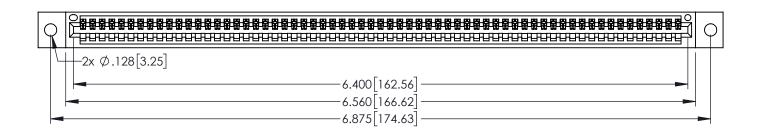

<u>Contact Dimensions:</u>
525-P.C. Tail .018 Sq.(0.46 Sq.) - Tail LG=.150(3.81)
.100 (2.54) Contact Spacing x .200 (5.08) Row Spacing

1

INSULATOR MATERIAL: THERMOPLASTIC PBT BLACK, UL 94V-0

CONTACT MATERIAL; COPPER TIN ALLOY CONTACT PLATING: GOLD ON THE MATING AREA, TIN PLATING ON THE CONTACT TAILS, NICKEL UNDERPLATE