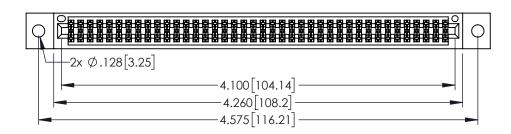

<u>Contact Dimensions:</u>
525-P.C. Tail .018 Sq.(0.46 Sq.) - Tail LG=.150(3.81)
.100 (2.54) Contact Spacing x .200 (5.08) Row Spacing

..330[8.38] CARD SLOT .160[4.06] POINT OF CONTACT **SECTION A-A** 