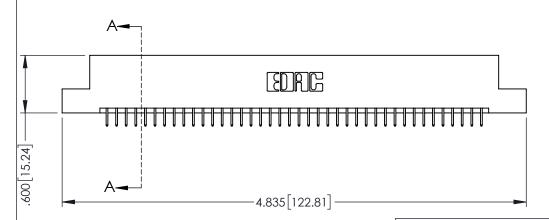

INSULATOR MATERIAL: THERMOPLASTIC PBT BLACK, UL 94V-0

CONTACT MATERIAL; COPPER TIN ALLOY CONTACT PLATING: GOLD ON THE MATING AREA, TIN PLATING ON THE CONTACT TAILS, NICKEL UNDERPLATE

345/395 SERIES CARD EDGE CONNECTOR PART NUMBER: 395-080-525-202