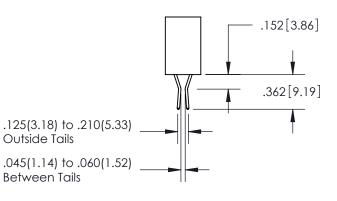

345-ENG-MASTER

ORIGINAL 1

ISSUE NUMBER

**Contact Code 558** 

## **Contact Code 559**

Contact Code 560

- INSULATOR MATERIAL: THERMOPLASTIC POLYESTER, UL 94V-0
- DAP MATERIAL AVAILABLE UPON REQUEST
- CONTACT MATERIAL; COPPER ALLOY

CONTACT PLATING: GOLD ON THE MATING AREA, TIN PLATING ON THE CONTACT TAILS, NICKEL UNDERPLATE