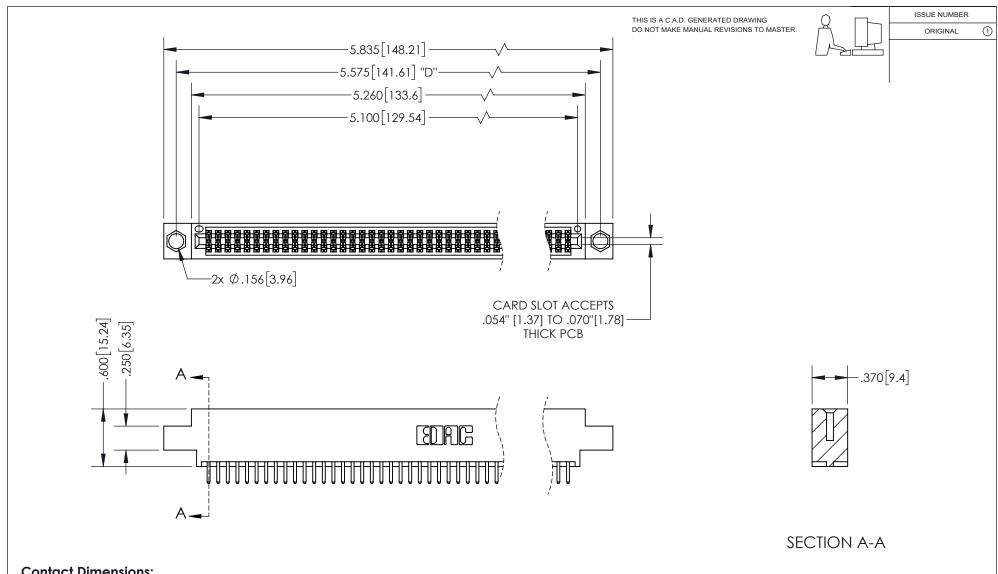

<u>Contact Dimensions:</u> 520-P.C. Tail .030x.018(0.76x0.46) - Tail LG=.175(4.45) .100 (2.54) Contact Spacing x .200 (5.08) Row Spacing

INSULATOR MATERIAL: THERMOPLASTIC PBT, UL 94V-0 CONTACT MATERIAL; COPPER TIN ALLOY CONTACT PLATING: GOLD ON THE MATING AREA, TIN PLATING ON THE CONTACT TAILS, NICKEL UNDERPLATE

## 345/395 SERIES CARD EDGE CONNECTOR PART NUMBER: 395-100-520-804

YOUR CONNECTION TO QUALITY & SERVICE

**EDAC INC** TORONTO, ONTARIO CANADA

THESE DRAWINGS AND SPECIFICATIONS ARE THE PROPERTY OF EDAC INC.,AND SHALL NOT BE REPRODUCED, OR COPIED OR USED AS THE BASIS FOR THE MANUFACTURE OR SALE OF APPARATUS WITHOUT WRITTEN PERMISSION.

|   | ACAD REFERENCE NO.  | 345-ENG-MASTER   |
|---|---------------------|------------------|
|   | DRAWN: R.STA.MONICA | DATE:MAY.16/2017 |
|   | CHECKED:            | DATE:            |
| 1 | SCALE: 1:1          | SHEET 1 OF 2     |
|   | DRAWING NUMBER      | ISSUE            |